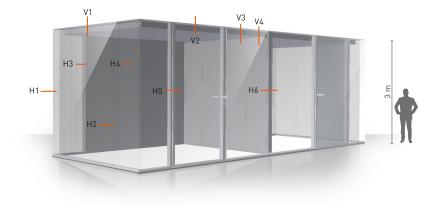

ceiling cools, heats, illuminates, ventilates and deflects sound.\*

#### **Noise insulation**

Rw values in accordance with ISO-717.

MAARSJANSEN

- Wall, glass : up to 48 dB
- Wall, solid : up to 53 dB
- Ceiling, perforated : up to 30 dB
- Ceiling, solid : up to 53 dB
- Door, glass : up to 41 dB
- Door, solid : up to 44 dB

\* You can find more information on the KAY climate ceiling on the KAY product sheet.



The Comfort Cube



### **Options**

- Whiteboards
- Sound Absorption Panels
- Sound Absorption Walls
- Media Walls
- Sound Panels

## **Configuration examples**

Configuration by way of illustration. Different configurations available on request.

Dependent on configuration :

- 2x glazed
- Glazed solid
- Solid solid

All glazed units in 12 mm thickness.







The Comfort Cube



**Technical drawings** 







The Comfort Cube









### **Contact details**

If you have any questions or want to place an order, please contact our SALES TEAM !

You can reach us on : e-mail : info@jansenbuilding.com Telephone : +32 11 79 91 00 We will get back to you within 24 hours !