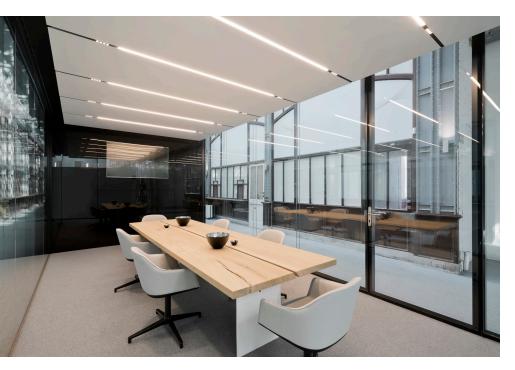

The Comfort Cube is an autonomous space with a unique and self-supporting, double flush glazed construction with patented, invisible glass connections.

The integrated KAY climate ceiling cools, heats, illuminates, ventilates and deflects sound.\*