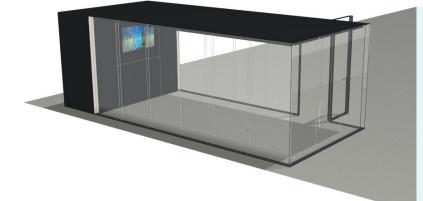

## **Configuration examples**

Configuration by way of illustration. Different configurations available on request.

Dependent on configuration :

- 2x glazed
- Glazed solid
- Solid solid

All glazed units in 12 mm thickness.

The Comfort Cube

**Technical drawings** 

The Comfort Cube