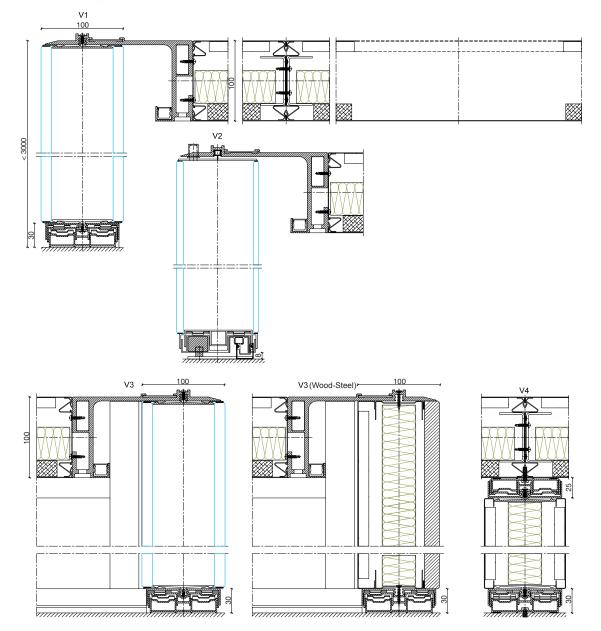

inates, ventilates and deflects sound.\*

#### **Noise insulation**

Rw values in accordance with ISO-717.

MAARSJANSEN

- Wall, glass : up to 48 dB
- Wall, solid : up to 53 dB
- Ceiling, perforated : up to 30 dB
- Ceiling, solid : up to 53 dB
- Door, glass : up to 41 dB
- Door, solid : up to 44 dB

\* You can find more information on the KAY climate ceiling on the KAY product sheet.



The Comfort Cube



### **Options**

- Whiteboards
- Sound Absorption Panels
- Sound Absorption Walls
- Media Walls
- Sound Panels

## **Configuration examples**

Configuration by way of illustration. Different configurations available on request.

Dependent on configuration :

- 2x glazed
- Glazed solid
- Solid solid

All glazed units in 12 mm thickness.







The Comfort Cube



**Technical drawings** 







The Comfort Cube









### **Contact details**

If you have any questions or want to place an order, please contact our SALES TEAM !

You can reach us on : e-mail : info@jansenbuilding.com Telephone : +32 11 79 91 00 We will get back to you within 24 hours !