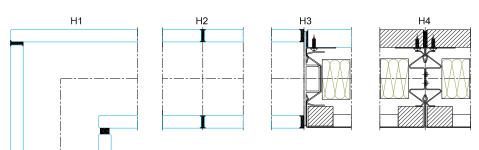

eflects sound.\*

#### **Noise insulation**

Rw values in accordance with ISO-717.

MAARSJANSEN

- Wall, glass : up to 48 dB
- Wall, solid : up to 53 dB
- Ceiling, perforated : up to 30 dB
- Ceiling, solid : up to 53 dB
- Door, glass : up to 41 dB
- Door, solid : up to 44 dB

\* You can find more information on the KAY climate ceiling on the KAY product sheet.



The Comfort Cube



### **Options**

- Whiteboards
- Sound Absorption Panels
- Sound Absorption Walls
- Media Walls
- Sound Panels

## **Configuration examples**

Configuration by way of illustration. Different configurations available on request.

Dependent on configuration :

- 2x glazed
- Glazed solid
- Solid solid

All glazed units in 12 mm thickness.







The Comfort Cube



**Technical drawings** 







The Comfort Cube









### **Contact details**

If you have any questions or want to place an order, please contact our SALES TEAM !

You can reach us on : e-mail : info@jansenbuilding.com Telephone : +32 11 79 91 00 We will get back to you within 24 hours !