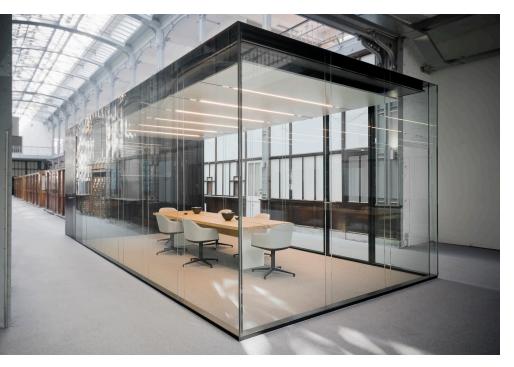

Jansen the Building Company has designed 'The Comfort Cube' to create a comfort zone for your employees. The perfect solution if you want peaceful, private work places with greater privacy within your landscape office!

The Comfort Cube is an autonomous space with a unique and self-supporting, double flush glazed construction with patented, invisible glass connections.

The integrated KAY climate ceiling cools, heats, illuminates, ventilates and deflects sound.\*