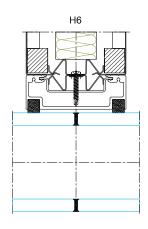

cts sound.\*

#### **Noise insulation**

Rw values in accordance with ISO-717.

MAARSJANSEN

- Wall, glass : up to 48 dB
- Wall, solid : up to 53 dB
- Ceiling, perforated : up to 30 dB
- Ceiling, solid : up to 53 dB
- Door, glass : up to 41 dB
- Door, solid : up to 44 dB

\* You can find more information on the KAY climate ceiling on the KAY product sheet.



The Comfort Cube



### **Options**

- Whiteboards
- Sound Absorption Panels
- Sound Absorption Walls
- Media Walls
- Sound Panels

## **Configuration examples**

Configuration by way of illustration. Different configurations available on request.

Dependent on configuration :

- 2x glazed
- Glazed solid
- Solid solid

All glazed units in 12 mm thickness.







The Comfort Cube



**Technical drawings** 







The Comfort Cube









### **Contact details**

If you have any questions or want to place an order, please contact our SALES TEAM !

You can reach us on : e-mail : info@jansenbuilding.com Telephone : +32 11 79 91 00 We will get back to you within 24 hours !