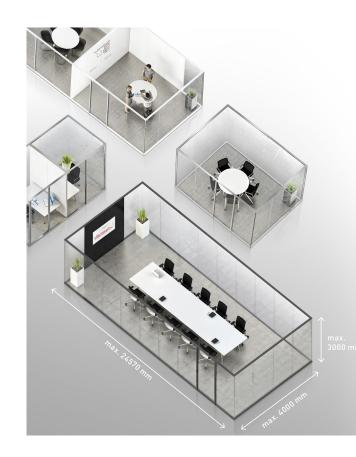

## **Configuration examples**

Configuration by way of illustration. Different configurations available on request.

Dependent on configuration :

- 2x glazed
- Glazed solid
- Solid solid

All glazed units in 12 mm thickness.