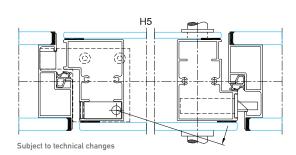

lects sound.\*

#### **Noise insulation**

Rw values in accordance with ISO-717.

MAARSJANSEN

- Wall, glass : up to 48 dB
- Wall, solid : up to 53 dB
- Ceiling, perforated : up to 30 dB
- Ceiling, solid : up to 53 dB
- Door, glass : up to 41 dB
- Door, solid : up to 44 dB

\* You can find more information on the KAY climate ceiling on the KAY product sheet.



The Comfort Cube



### **Options**

- Whiteboards
- Sound Absorption Panels
- Sound Absorption Walls
- Media Walls
- Sound Panels

## **Configuration examples**

Configuration by way of illustration. Different configurations available on request.

Dependent on configuration :

- 2x glazed
- Glazed solid
- Solid solid

All glazed units in 12 mm thickness.







The Comfort Cube



**Technical drawings** 







The Comfort Cube









### **Contact details**

If you have any questions or want to place an order, please contact our SALES TEAM !

You can reach us on : e-mail : info@jansenbuilding.com Telephone : +32 11 79 91 00 We will get back to you within 24 hours !