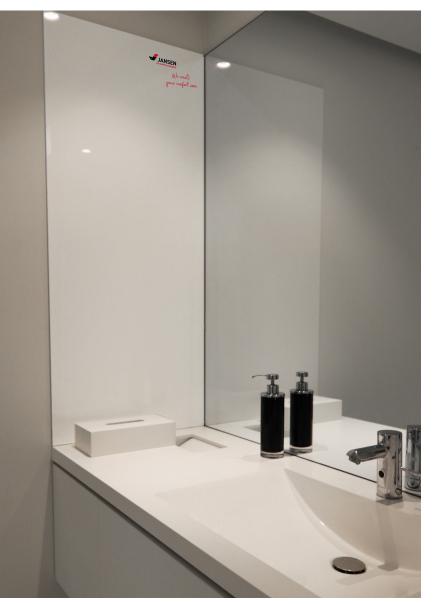

#### Want to make the walls of your workshop, lunch room, kitchen, toilet, fitting rooms, etc. hygienic and quickly and easily washable?

Our Clean-Wall-Solution of bonded acrylic panels offers the perfect solution. These large panels can be adhered to walls with various finishes and shapes, even curved. The entire surface is then sealed for a seamless and easy-to-clean end result. This finish is suitable for both indoor and outdoor use, as well as in cleanroom environments, enabling these areas to meet strict hygienic requirements.

## **Advantages**

- Seamless
- Easy to clean
- Meets the strictest hygiene requirements
- Will not discolour over time
- Fast delivery & installation

# **Technical info**

- Adhesive acrylic panels (white)
  - Thickness = 5 mm
- High-gloss finish
- Suitable for a wide range of surfaces

Clean-Wall