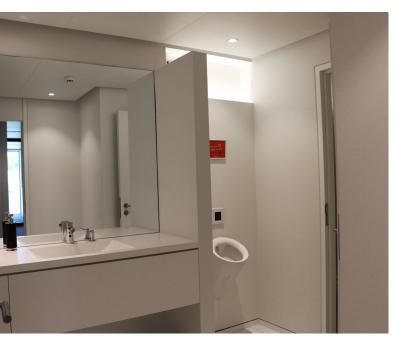

#### Want to make the walls of your workshop, lunch room, kitchen, toilet, fitting rooms, etc. hygienic and quickly and easily washable?

Our Clean-Wall-Solution of bonded acrylic panels offers the perfect solution. These large panels can be adhered to walls with various finishes and shapes, even curved. The entire surface is then sealed for a seamless and easy-to-clean end result. This finish is suitable for both indoor and outdoor use, as well as in cleanroom environments, enabling these areas to meet strict hygienic requirements.

## **Advantages**

- Seamless
- Easy to clean
- Meets the strictest hygiene requirements
- Will not discolour over time
- Fast delivery & installation