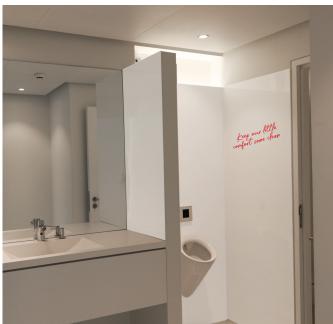

#### Want to make the walls of your workshop, lunch room, kitchen, toilet, fitting rooms, etc. hygienic and quickly and easily washable?

Our Clean-Wall-Solution of bonded acrylic panels offers the perfect solution. These large panels can be adhered to walls with various finishes and shapes, even curved. The entire surface is then sealed for a seamless and easy-to-clean end result. This finish is suitable for both indoor and outdoor use, as well as in cleanroom environments, enabling these areas to meet strict hygienic requirements.

## **Advantages**

- Seamless
- Easy to clean
- Meets the strictest hygiene requirements
- Will not discolour over time
- Fast delivery & installation