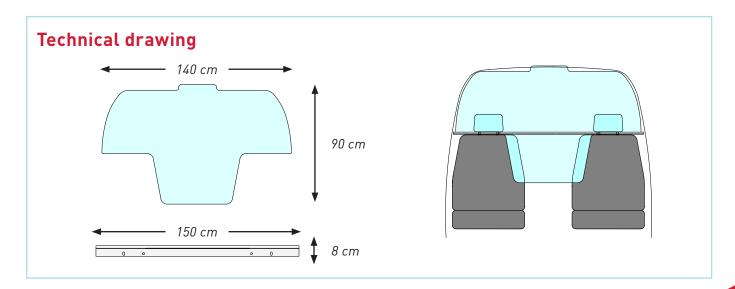

#### Technical info

- Plexi screen in mounting bar
  - Thickness = 3 mm
- Mounting bar in full-core white compact or birch multiplex
  - Thickness = 13 mm