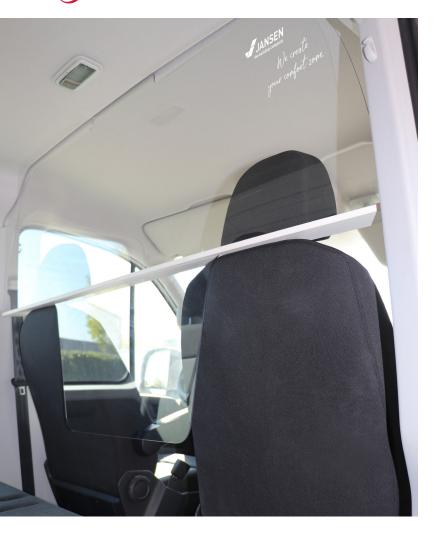

# Clean-Car-Divioler

Do you have commercial vehicles in which a partition is necessary to guarantee the required social distance? The Clean-Car-Divider is the perfect solution.

The Clean-Car-Divider can be adapted to any vehicle. Thanks to the flexible attachment via the headrests, the seats can still be adjusted individually and no damage remains visible after disassembly. There is no risk of image distortion or blinding reflections thanks to the use of extra clear plexi.

#### **Advantages**

- Easy to assemble and disassemble without causing permanent damage
- Fits in various types of vehicles
- Seats remain adjustable thanks to assembly with slotted holes
- No image distortion
- No reflection
- Company branding possible