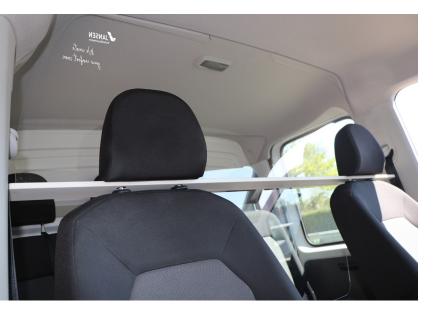

# Clean-Car-Divioler

Do you have commercial vehicles in which a partition is necessary to guarantee the required social distance? The Clean-Car-Divider is the perfect solution.

The Clean-Car-Divider can be adapted to any vehicle. Thanks to the flexible attachment via the headrests, the seats can still be adjusted individually and no damage remains visible after disassembly. There is no risk of image distortion or blinding reflections thanks to the use of extra clear plexi.

#### **Advantages**

- Easy to assemble and disassemble without causing permanent damage
- Fits in various types of vehicles
- Seats remain adjustable thanks to assembly with slotted holes
- No image distortion
- No reflection
- Company branding possible