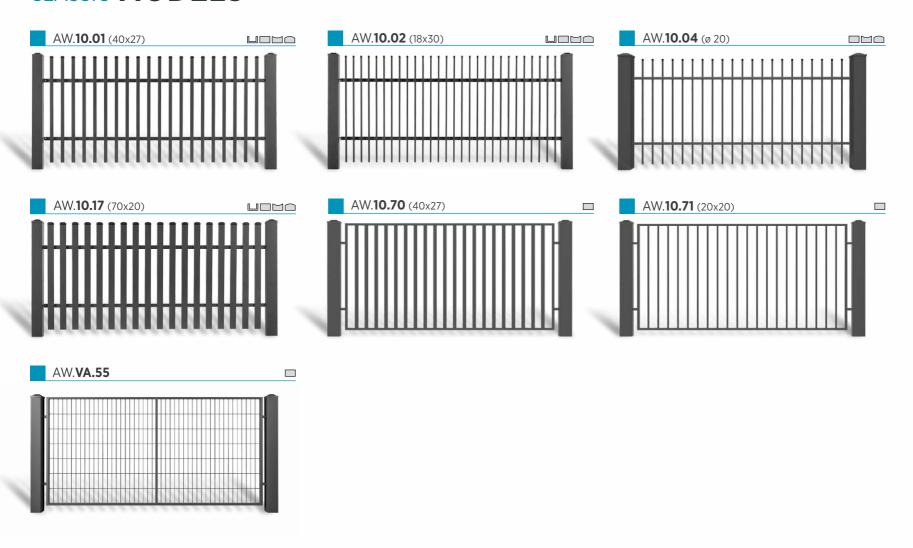

#### **CLASSIC MODELS**

## **CLASSIC** COLLECTION

The CLASSIC infill is made of closed steel shapes topped with caps along the infill top edge.