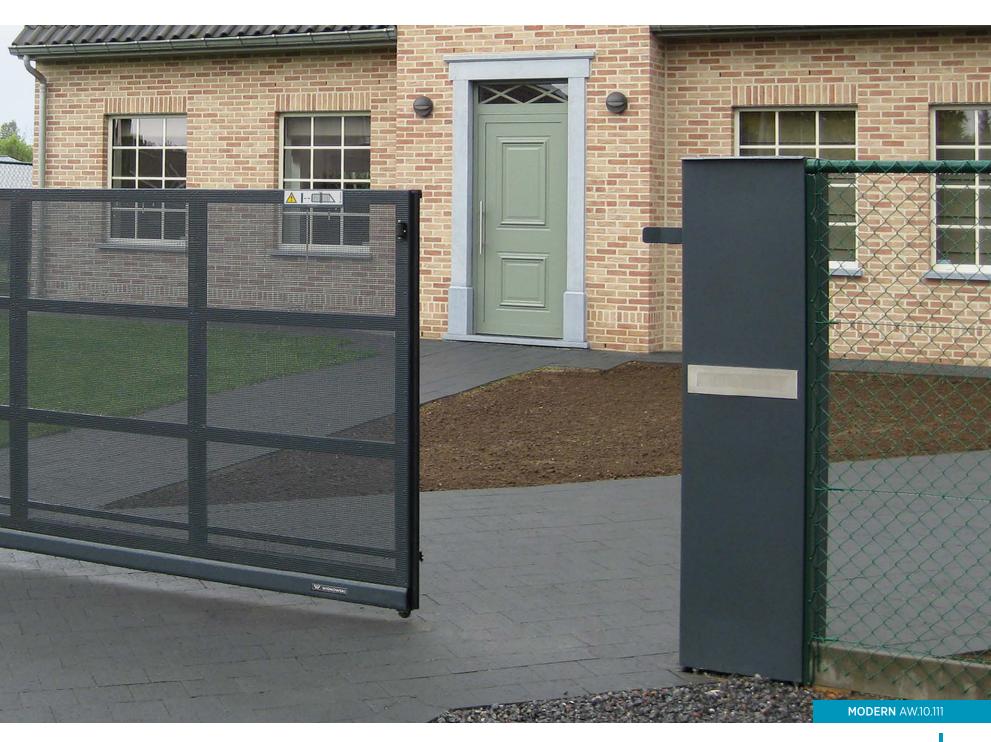

## MODERN COLLECTION

## INSPIRING MODERNITY

#### MODERN MODELS

### MODERN COLLECTION

The MODERN system infills are composed of hollow sections and perforated or solid sheets, depending on the design.