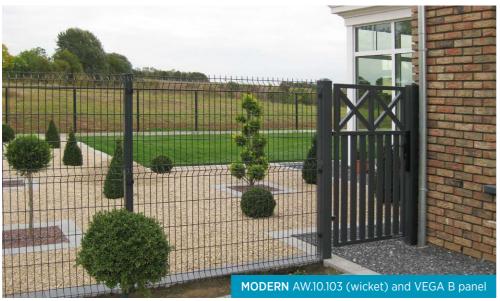

### MODERN COLLECTION

The MODERN system infills are composed of hollow sections and perforated or solid sheets, depending on the design.

#### INFILL TYPES IN DESIGNS: AW.10.101, AW.10.102, AW.10.108, AW.10.109, AW.10.111, AW.10.112

**AVAILABLE FENCE OPTIONS** 

- railing available
- straight finish of the top edge

Perforated steel Qg 5-8 Perforated steel Qg 10-30 Perforated steel Rv 5-8 Perforated steel Oz 10-16