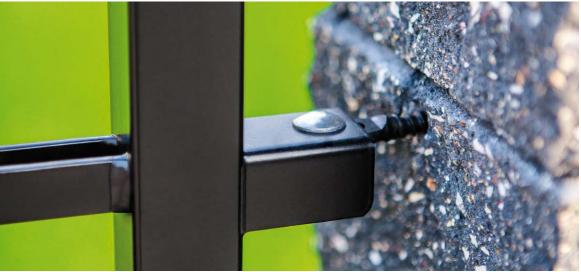

#### **DURABILITY**

Only a well-secured fence gives you lasting peace of mind, especially one that needs little in the way of maintenance. We produce WIŚNIOWSKI fences from tough and durable steel, then secure them against corrosion by hot dip galvanising followed by powder coating. Because the DUPLEX system galvanising and coating is done on a processing line created specifically for WIŚNIOWSKI fencing, the process can be monitored at every stage to ensure the highest possible quality. We acknowledge this by giving a ten-year anti-corrosion warranty for our steel fencing components.

Cross-section of a DUPLEX system secured element