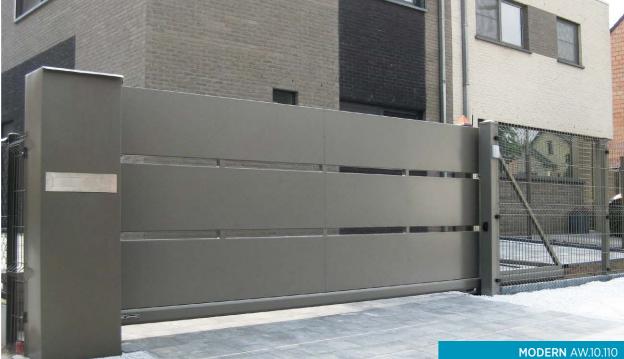

### MODERN COLLECTION

The MODERN system infills are composed of hollow sections and perforated or solid sheets, depending on the design.

#### INFILL TYPES IN DESIGNS: AW.10.101, AW.10.102, AW.10.108, AW.10.109, AW.10.111, AW.10.112

**AVAILABLE FENCE OPTIONS** 

- railing available
- straight finish of the top edge

Perforated steel Qg 5-8 Perforated steel Qg 10-30 Perforated steel Rv 5-8 Perforated steel Oz 10-16