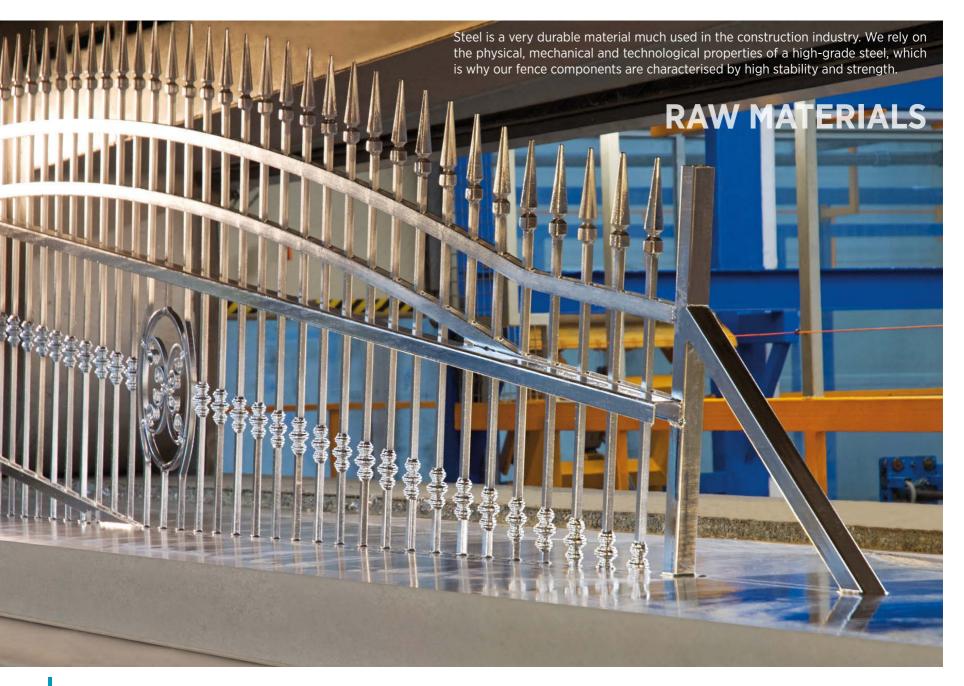

# WIŚNIOWSKI fencing is based on the use of the best materials and modern production techniques, enabling us to achieve good repeatability and high-quality products. For the design process, we use the finite element method (FEM), which predicts how the product will function under many different conditions. Precision components are assured by the use of automated lasers, binding machines, and the eye of a craftsman. Because many elements are assembled using traditional methods, we have to produce the highest quality welds through the use of innovative welding technology. For us, creating fences is an art.