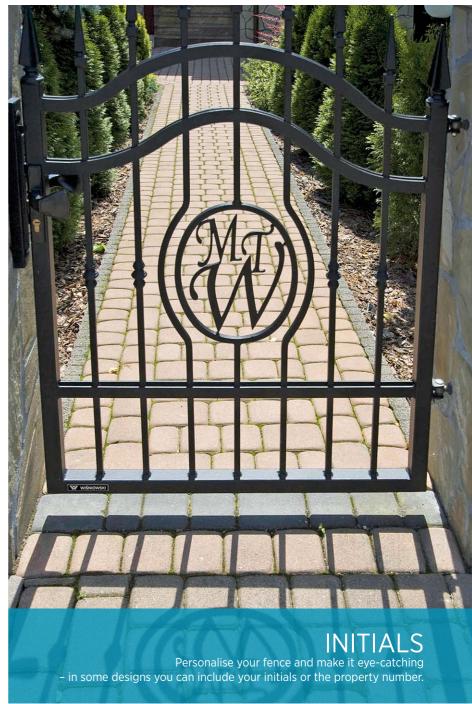

### LUX COLLECTION

The LUX infills are made of steel bars with the cross section of 14x14 [mm].