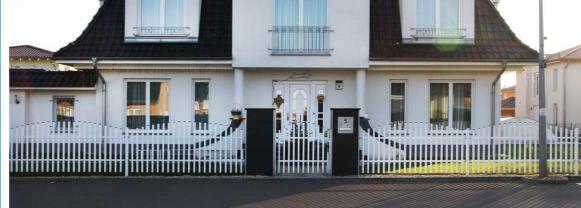

#### NON-STANDARD DESIGNS

A WIŚNIOWSKI fence can match any element of your home environment. Fencing segments are also produced in the summit style, used to imitate the canopy of a dormer. The colour of the fence has also been matched to guarantee uniformity of style with the house facade.