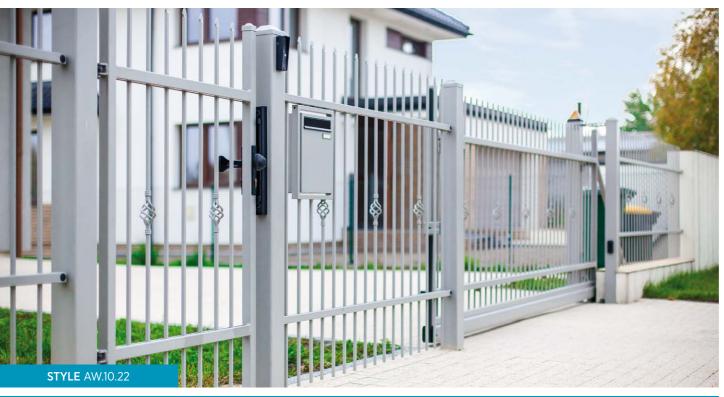

## **STYLE** COLLECTION

#### **STYLE MODELS**

## STYLE COLLECTION

The STYLE infills are made of steel bars with the cross section of 12x12 [mm].