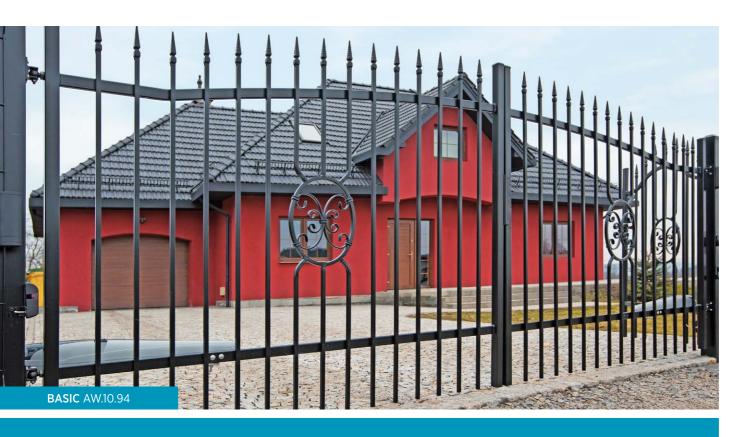

## **BASIC** COLLECTION

## POWER OF SIMPLICITY

#### **BASIC MODELS**

The BASIC infills are made of closed steel shapes with the cross section of 15x15 [mm].