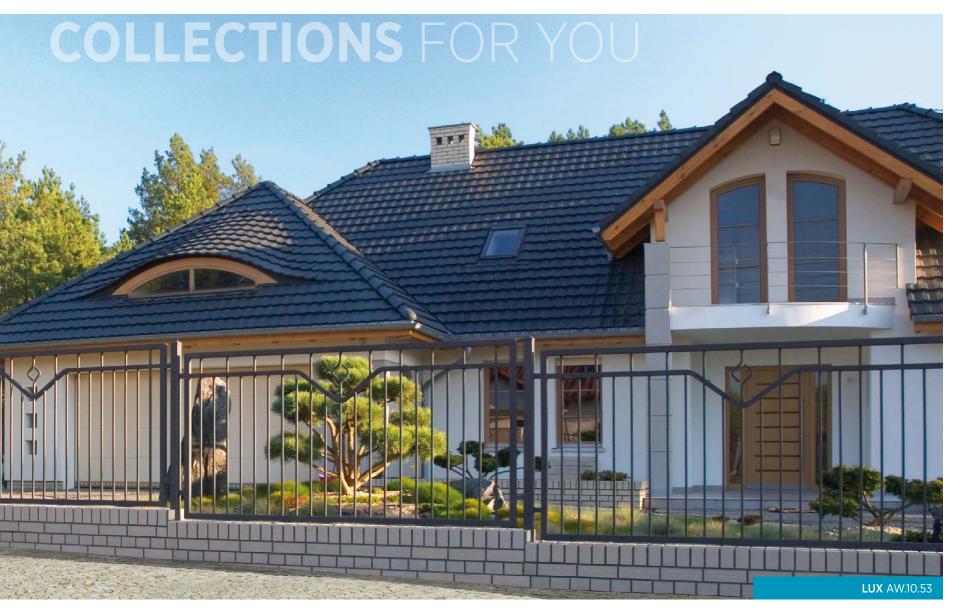

## LUX COLLECTION

## REFINED ELEGANCE

#### **LUX MODELS**

### LUX COLLECTION

The LUX infills are made of steel bars with the cross section of 14x14 [mm].