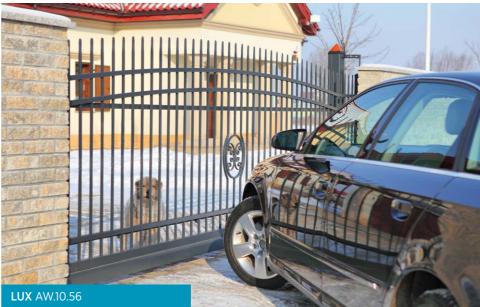

#### **LUX MODELS**

### LUX COLLECTION

The LUX infills are made of steel bars with the cross section of 14x14 [mm].