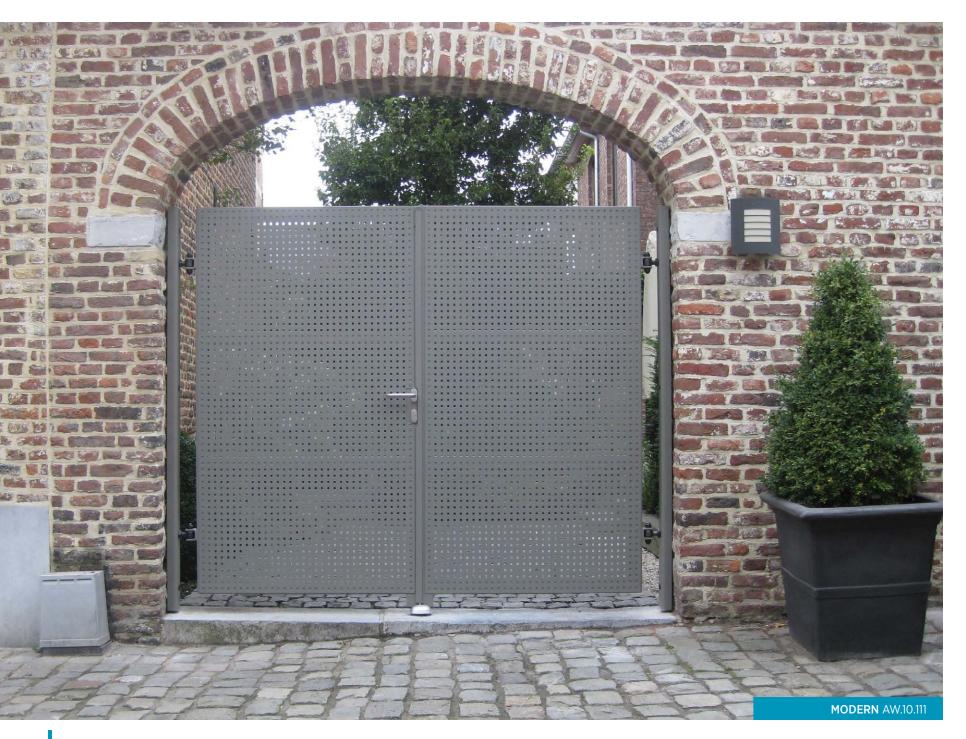

### MODERN COLLECTION

The MODERN system infills are composed of hollow sections and perforated or solid sheets, depending on the design.

#### INFILL TYPES IN DESIGNS: AW.10.101, AW.10.102, AW.10.108, AW.10.109, AW.10.111, AW.10.112

**AVAILABLE FENCE OPTIONS** 

- railing available
- straight finish of the top edge

Perforated steel Qg 5-8 Perforated steel Qg 10-30 Perforated steel Rv 5-8 Perforated steel Oz 10-16