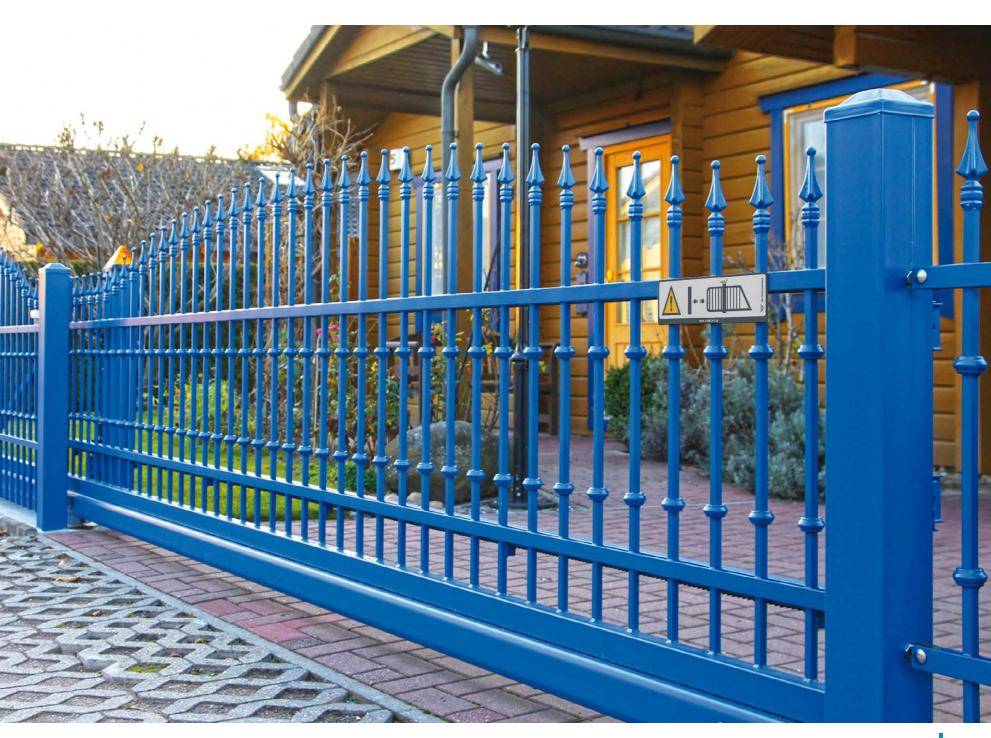

#### **SAFETY** AND RELIABILITY

Photocells make the gate stop and reverse to its open position, if any obstacle is detected in the driveway.