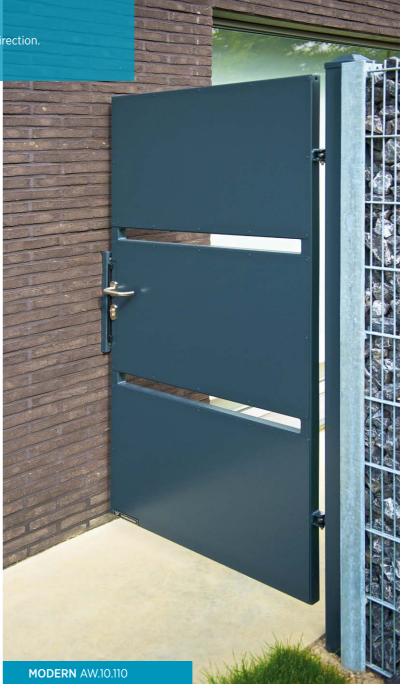

### MODERN COLLECTION

The MODERN system infills are composed of hollow sections and perforated or solid sheets, depending on the design.

#### INFILL TYPES IN DESIGNS: AW.10.101, AW.10.102, AW.10.108, AW.10.109, AW.10.111, AW.10.112

**AVAILABLE FENCE OPTIONS** 

- railing available
- straight finish of the top edge

Perforated steel Qg 5-8 Perforated steel Qg 10-30 Perforated steel Rv 5-8 Perforated steel Oz 10-16