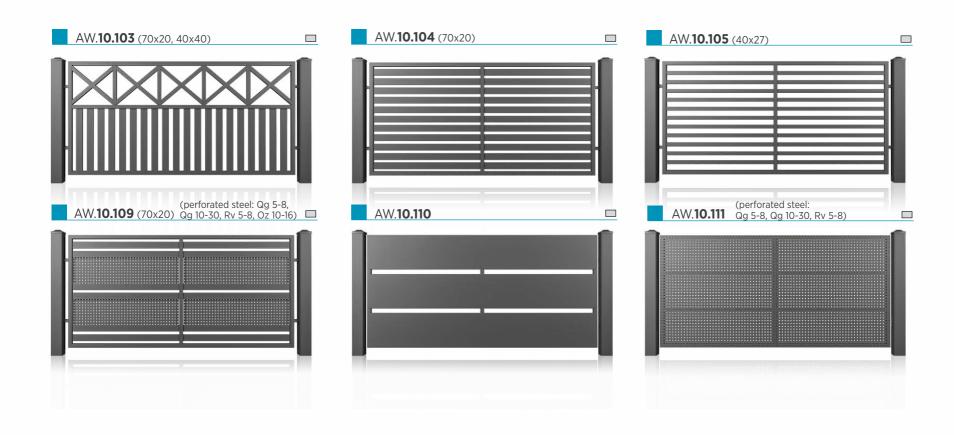

### MODERN COLLECTION

The MODERN system infills are composed of hollow sections and perforated or solid sheets, depending on the design.

#### INFILL TYPES IN DESIGNS: AW.10.101, AW.10.102, AW.10.108, AW.10.109, AW.10.111, AW.10.112

**AVAILABLE FENCE OPTIONS** 

- railing available
- straight finish of the top edge

Perforated steel Qg 5-8 Perforated steel Qg 10-30 Perforated steel Rv 5-8 Perforated steel Oz 10-16