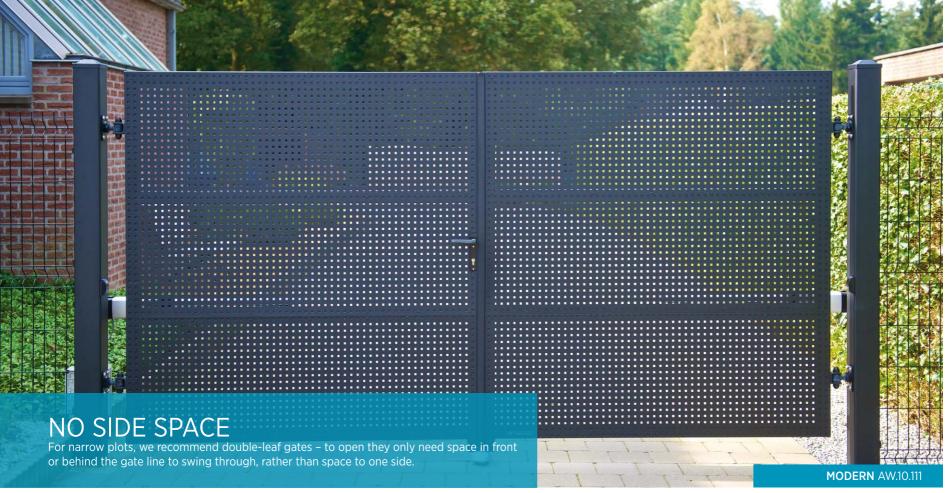

### MODERN COLLECTION

The MODERN system infills are composed of hollow sections and perforated or solid sheets, depending on the design.

#### INFILL TYPES IN DESIGNS: AW.10.101, AW.10.102, AW.10.108, AW.10.109, AW.10.111, AW.10.112

**AVAILABLE FENCE OPTIONS** 

- railing available
- straight finish of the top edge

Perforated steel Qg 5-8 Perforated steel Qg 10-30 Perforated steel Rv 5-8 Perforated steel Oz 10-16