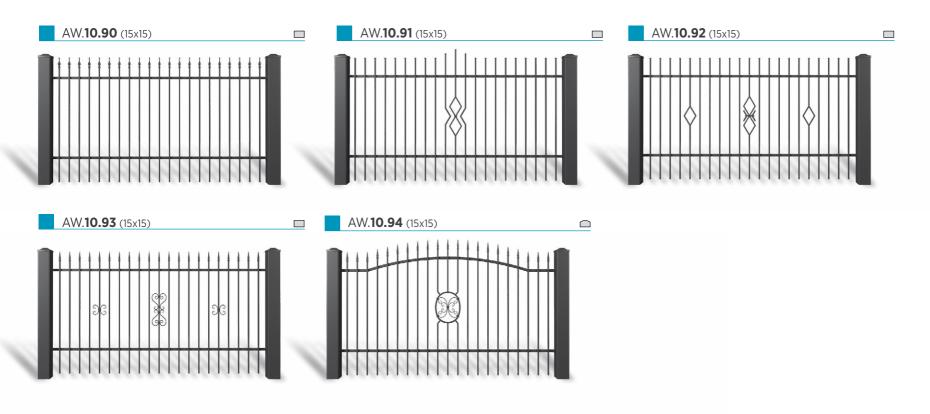

## **BASIC** COLLECTION

## POWER OF SIMPLICITY

#### **BASIC MODELS**

The BASIC infills are made of closed steel shapes with the cross section of 15x15 [mm].

## AVAILABLE FENCE OPTIONS straight finish of the top edge convex arc finish of the top edge A top S top

• OGRODZENIA • FENCES • ZAUNSYSTEME • CLÔTURES • ОГРАЖДЕНИЯ
• STÄNGSEL • OPLOTENIA • OPLOCENÍ • GRINDER • APTVĖRIMAI • NOŽOGOJUMI • AFSLUITINGEN • HEGN • PIIRDED • HEKWERKEN • AIDAT • RECINZIONI • KERITÉSEK • OGRADE