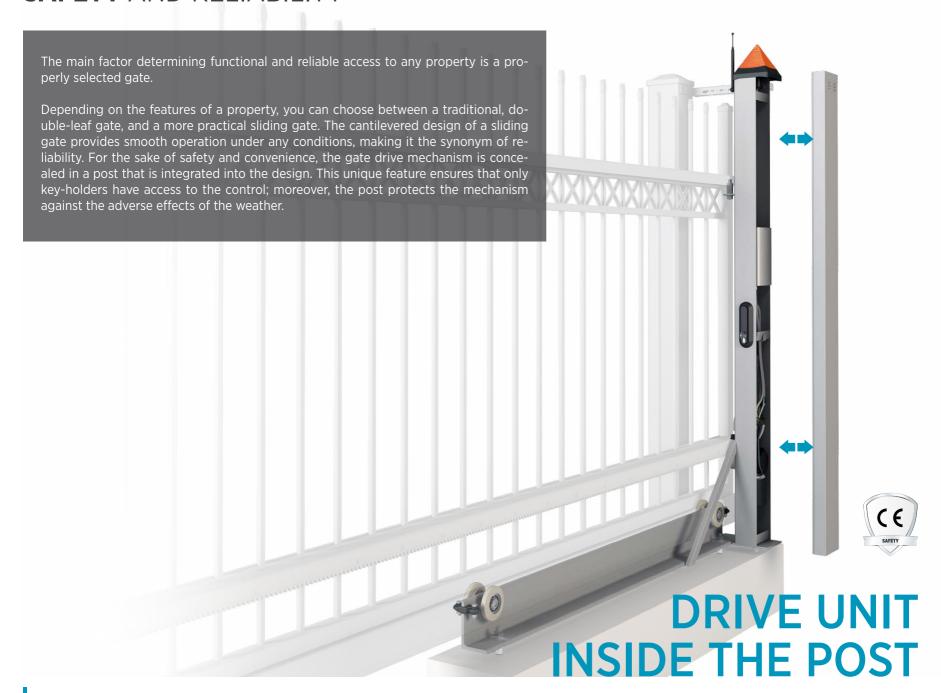

#### **SAFETY** AND RELIABILITY

Photocells make the gate stop and reverse to its open position, if any obstacle is detected in the driveway.