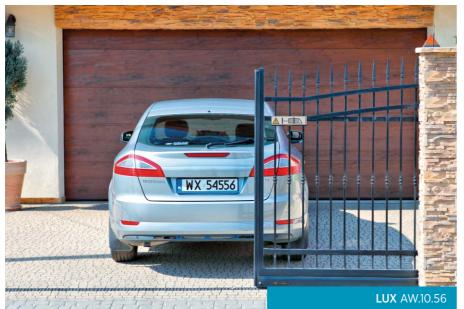

# WICKET Wicket shall be installed so as to ensure free entry into the premises. It may be opening in any direction. Locking system type is important: either electromagnetic or conventional lock.

**LUX** AW.10.56