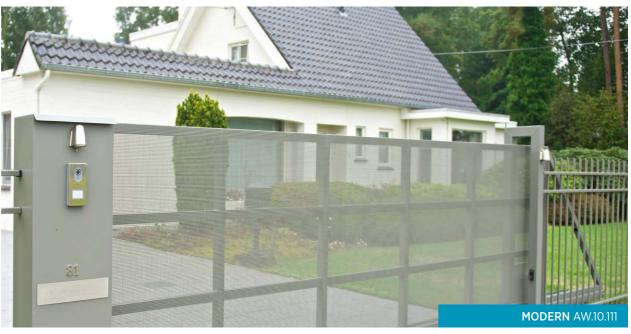

### MODERN COLLECTION

The MODERN system infills are composed of hollow sections and perforated or solid sheets, depending on the design.

#### INFILL TYPES IN DESIGNS: AW.10.101, AW.10.102, AW.10.108, AW.10.109, AW.10.111, AW.10.112

**AVAILABLE FENCE OPTIONS** 

- railing available
- straight finish of the top edge

Perforated steel Qg 5-8 Perforated steel Qg 10-30 Perforated steel Rv 5-8 Perforated steel Oz 10-16