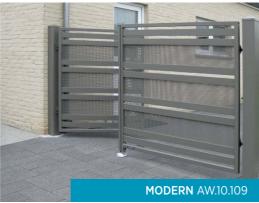

#### MODERN MODELS

### MODERN COLLECTION

The MODERN system infills are composed of hollow sections and perforated or solid sheets, depending on the design.

#### INFILL TYPES IN DESIGNS: AW.10.101, AW.10.102, AW.10.108, AW.10.109, AW.10.111, AW.10.112

**AVAILABLE FENCE OPTIONS** 

- railing available
- straight finish of the top edge

Perforated steel Qg 5-8 Perforated steel Qg 10-30 Perforated steel Rv 5-8 Perforated steel Oz 10-16