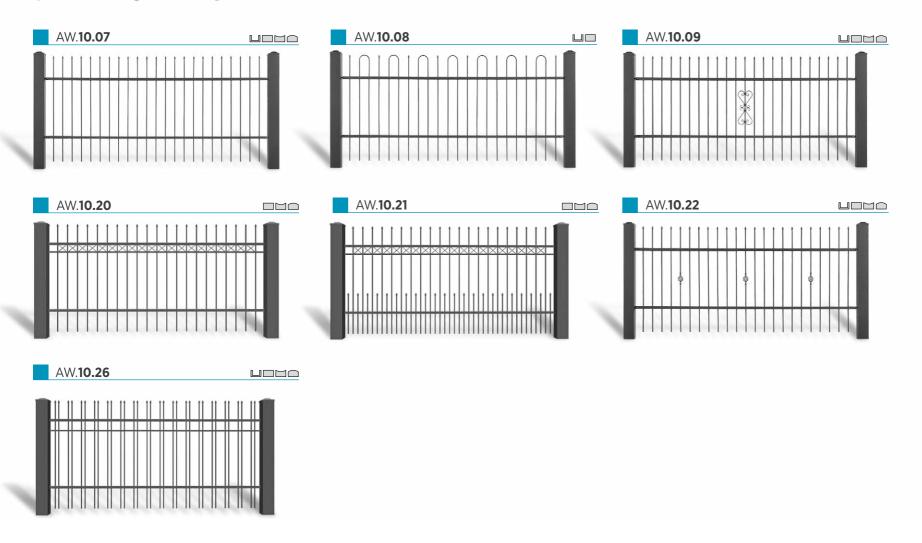

## STYLE COLLECTION

The STYLE infills are made of steel bars with the cross section of 12x12 [mm].