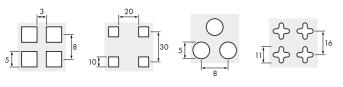

#### INFILL TYPES IN DESIGNS: AW.10.101, AW.10.102, AW.10.108, AW.10.109, AW.10.111, AW.10.112

**AVAILABLE FENCE OPTIONS** 

- railing available
- straight finish of the top edge

Perforated steel Qg 5-8 Perforated steel Qg 10-30 Perforated steel Rv 5-8 Perforated steel Oz 10-16