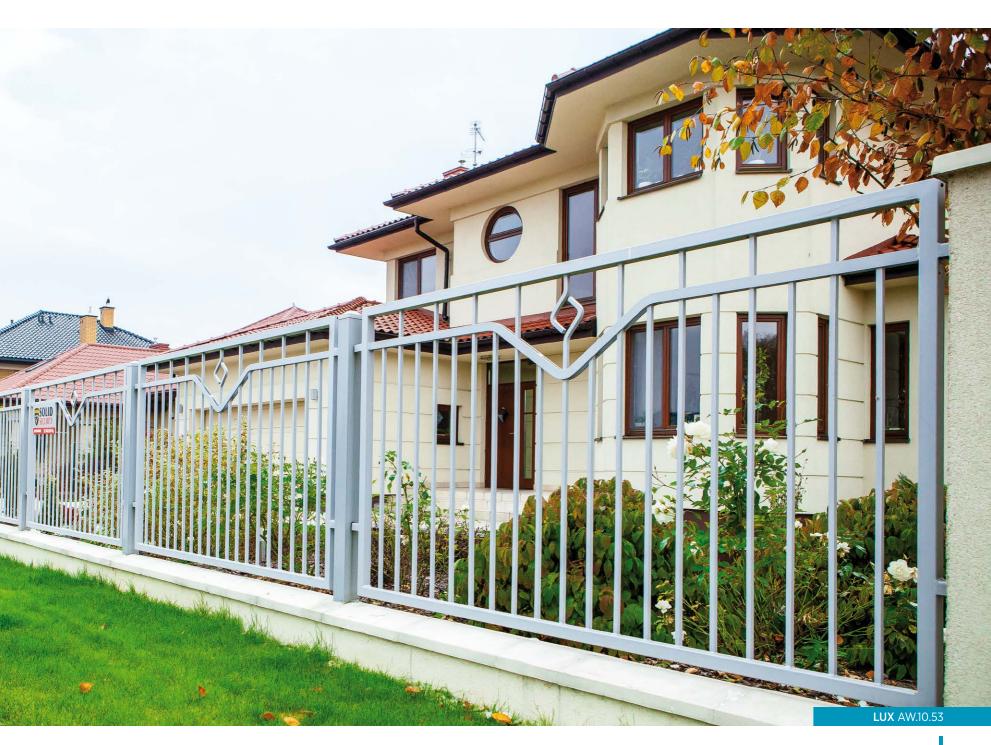

### LUX COLLECTION

The LUX infills are made of steel bars with the cross section of 14x14 [mm].