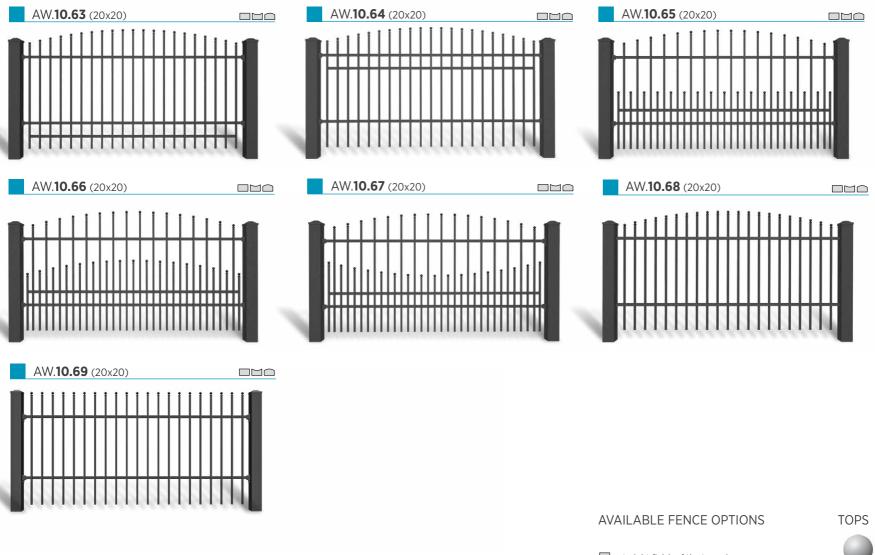

## **VARIO** COLLECTION

## CLASSICAL GEOMETRY

#### **VARIO MODELS**

AW.**10.84** (20x20)

#### VARIO COLLECTION

The VARIO infill is made of closed steel shapes topped with decorative finials along the infill top edge.