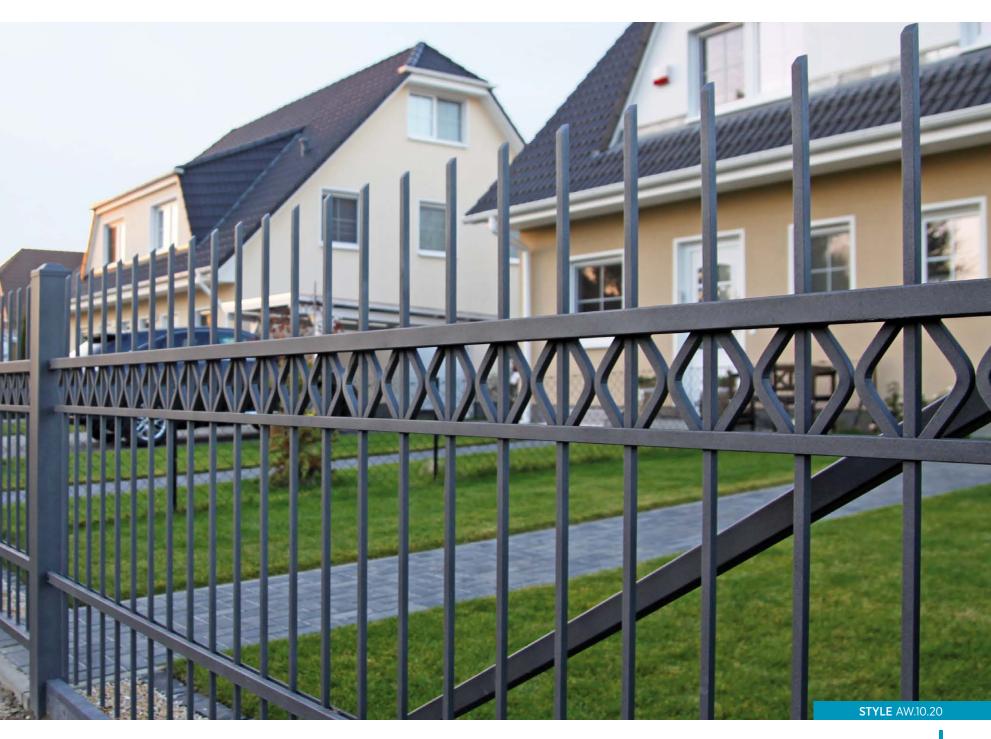

## **STYLE** COLLECTION

#### **STYLE MODELS**

## STYLE COLLECTION

The STYLE infills are made of steel bars with the cross section of 12x12 [mm].