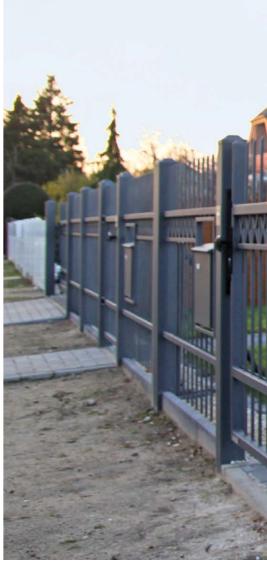

## CLASSIC COLLECTION

#### **CLASSIC MODELS**

## **CLASSIC** COLLECTION

The CLASSIC infill is made of closed steel shapes topped with caps along the infill top edge.