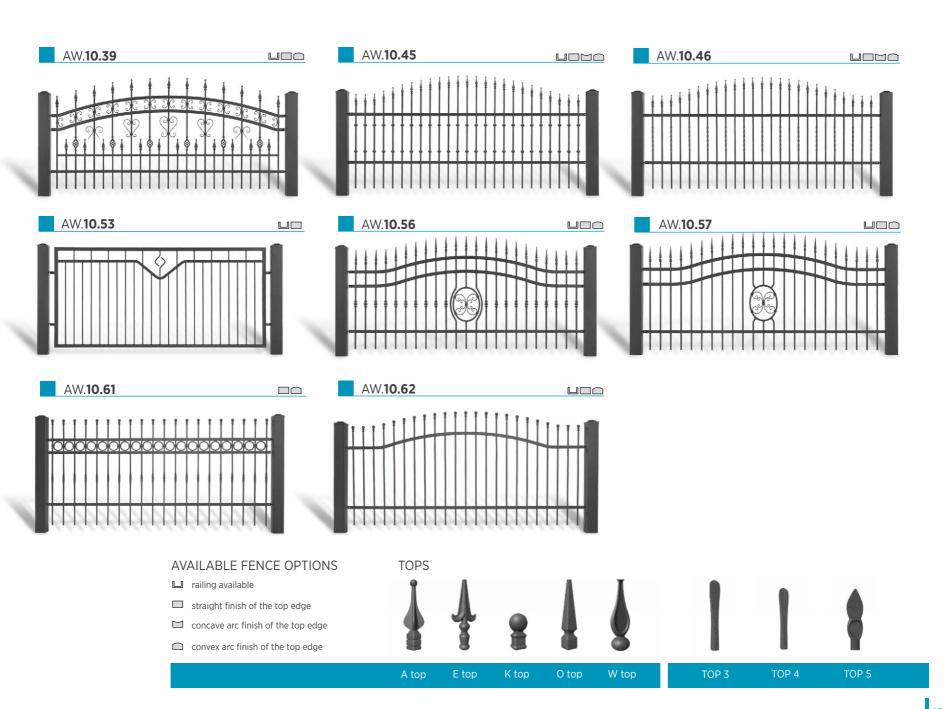

#### **LUX MODELS**

### LUX COLLECTION

The LUX infills are made of steel bars with the cross section of 14x14 [mm].

#### **AVAILABLE FENCE OPTIONS**

railing available

straight finish of the top edge

concave arc finish of the top edge

convex arc finish of the top edge

**TOPS** 

K-ABS

O-ABS