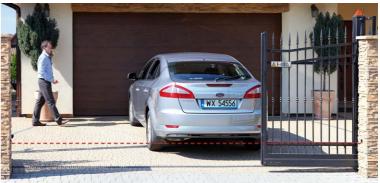

#### **SAFETY** AND RELIABILITY

Photocells make the gate stop and reverse to its open position, if any obstacle is detected in the driveway.