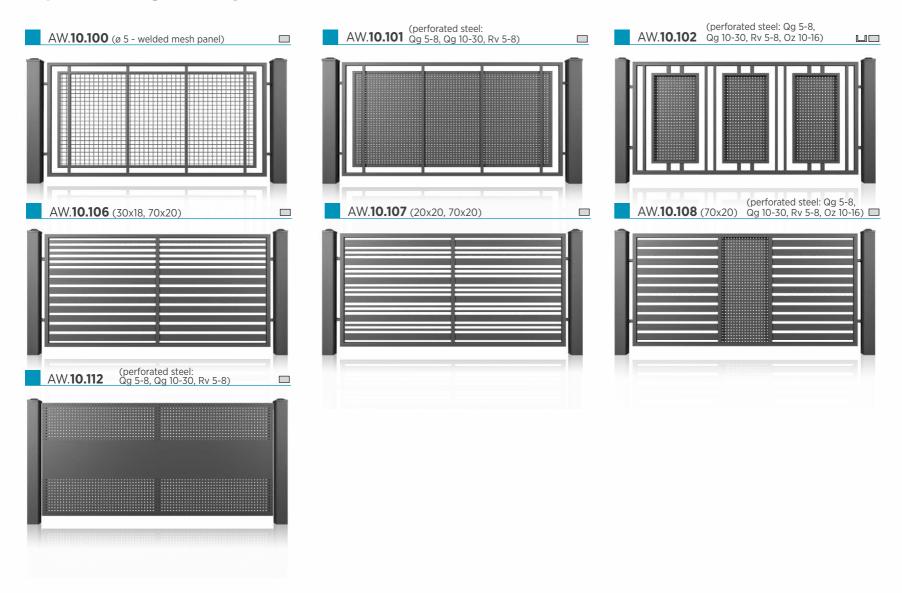

### MODERN COLLECTION

The MODERN system infills are composed of hollow sections and perforated or solid sheets, depending on the design.

#### INFILL TYPES IN DESIGNS: AW.10.101, AW.10.102, AW.10.108, AW.10.109, AW.10.111, AW.10.112

**AVAILABLE FENCE OPTIONS** 

- railing available
- straight finish of the top edge

Perforated steel Qg 5-8 Perforated steel Qg 10-30 Perforated steel Rv 5-8 Perforated steel Oz 10-16