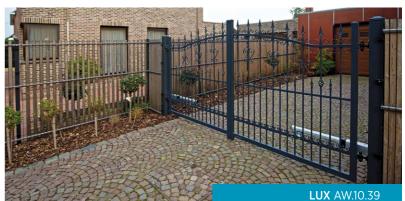

#### **LUX MODELS**

### LUX COLLECTION

The LUX infills are made of steel bars with the cross section of 14x14 [mm].