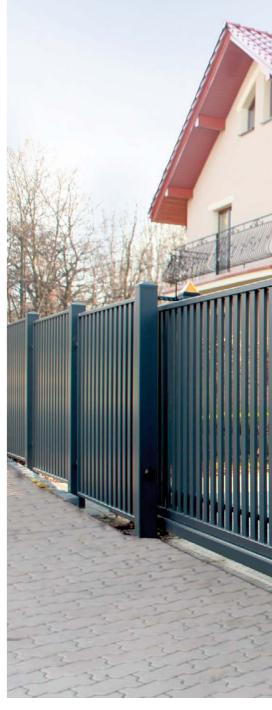

### MODERN COLLECTION

The MODERN system infills are composed of hollow sections and perforated or solid sheets, depending on the design.

#### INFILL TYPES IN DESIGNS: AW.10.101, AW.10.102, AW.10.108, AW.10.109, AW.10.111, AW.10.112

**AVAILABLE FENCE OPTIONS** 

- railing available
- straight finish of the top edge

Perforated steel Qg 5-8 Perforated steel Qg 10-30 Perforated steel Rv 5-8 Perforated steel Oz 10-16