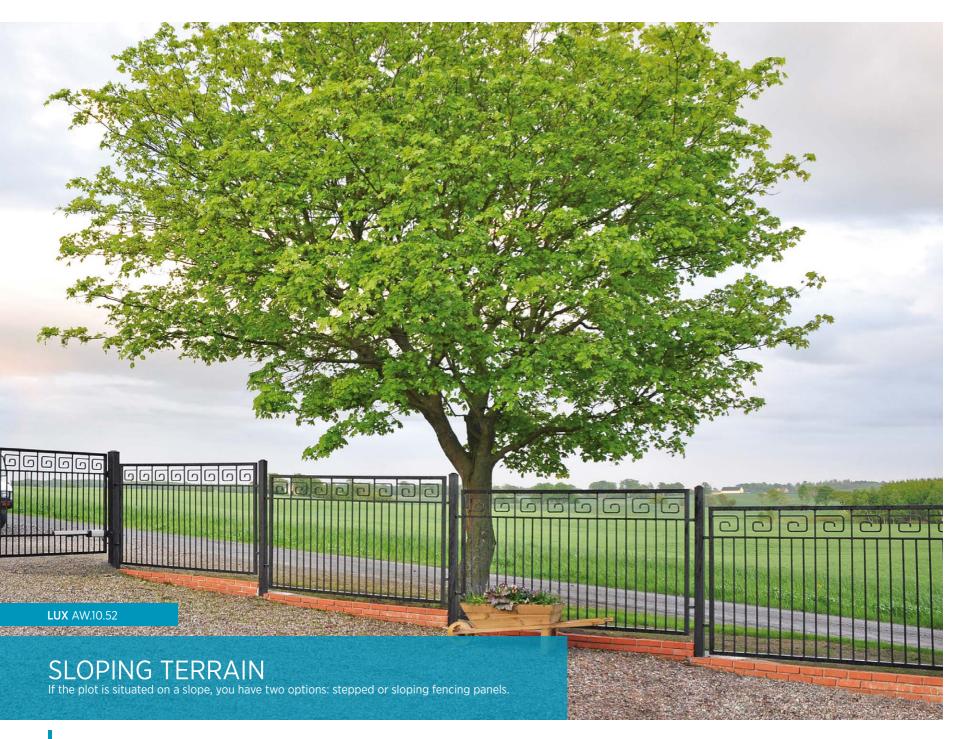

of 15x15 [mm].

## AVAILABLE FENCE OPTIONS straight finish of the top edge convex arc finish of the top edge A top S top





• OGRODZENIA • FENCES • ZAUNSYSTEME • CLÔTURES • ОГРАЖДЕНИЯ
• STÄNGSEL • OPLOTENIA • OPLOCENÍ • GRINDER • APTVĖRIMAI • NOŽOGOJUMI • AFSLUITINGEN • HEGN • PIIRDED • HEKWERKEN • AIDAT • RECINZIONI • KERITÉSEK • OGRADE

# WICKET Wicket shall be installed so as to ensure free entry into the premises. It may be opening in any direction. Locking system type is important: either electromagnetic or conventional lock.



**LUX** AW.10.56

































#### PLACE FOR WASTE CONTAINER

It is easy to solve the issue of waste container location at our plot. For this purpose, you may build a garden house, wall or fence provided with extra wickets or segments.

















#### NON-STANDARD DESIGNS

A WIŚNIOWSKI fence can match any element of your home environment. Fencing segments are also produced in the summit style, used to imitate the canopy of a dormer. The colour of the fence has also been matched to guarantee uniformity of style with the house facade.















### When looking for different solutions, let us inspire you





The products shown in this brochure may not fully match those currently available • This brochure does not constitute an offer within the meaning of the Civil Code • The manufacturer reserves the right to make changes • NOTE: the actual colours may vary from those shown in this brochure • All rights reserved • Reproduction and use, even partial, is allowed only with the consent of "WIŚNIOWSKI" Sp. z o.o. S.K