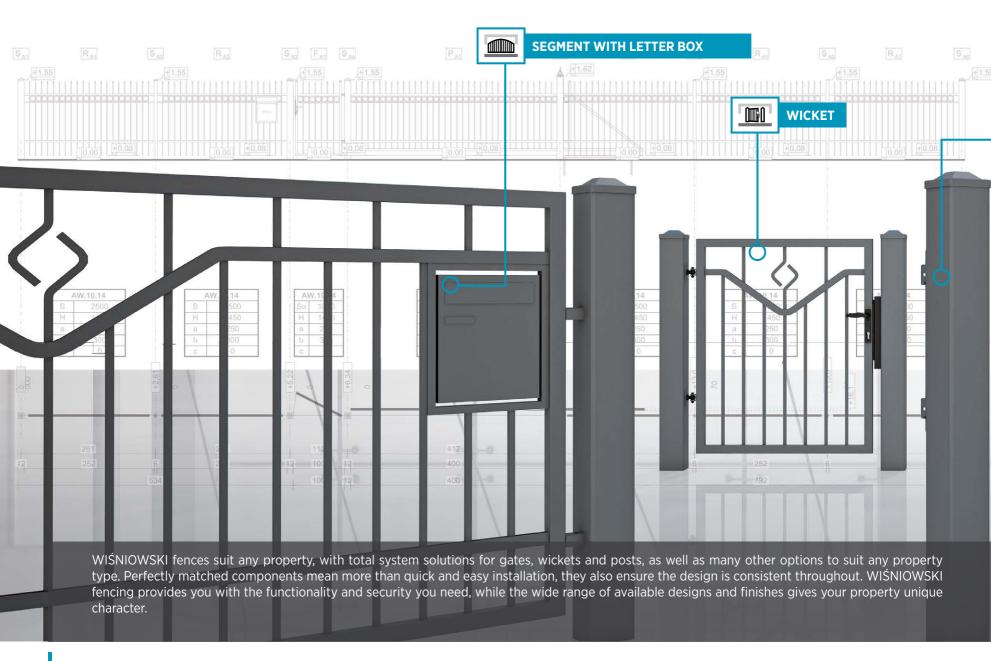

A well-thought-out and professionally designed fencing system is essential to ensure ease of use. Therefore, it is important that all utility elements are incorporated into the design, including: vehicle gate, wicket, fencing segments and even the letter box.

The creation of the optimal solution is supported by our groundbreaking software, AW Expert, a unique application to aid in the design of fences. This tool enables the operator to generate and cost out a design within a few minutes. AW Expert is the perfect solution to aid the fencing design process for both large and small properties, regardless of the land relief. As a result, whether laying out a new fence or simply renovating an existing one, you can see and modify the fence lines, choose the locations for different segment types, and select the placement of gates, wickets, and even the letter box. At the same time, AW Expert estimates the costs, which may also be attached to an application by the appropriate office. The design is printable as a report, which greatly simplifies order execution.