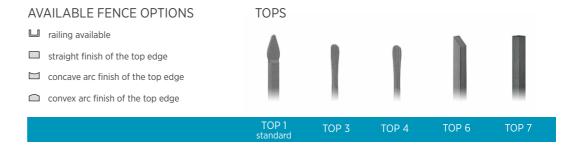

#### **AVAILABLE FENCE OPTIONS**

railing available

straight finish of the top edge

concave arc finish of the top edge

convex arc finish of the top edge

**TOPS** 

K-ABS

O-ABS