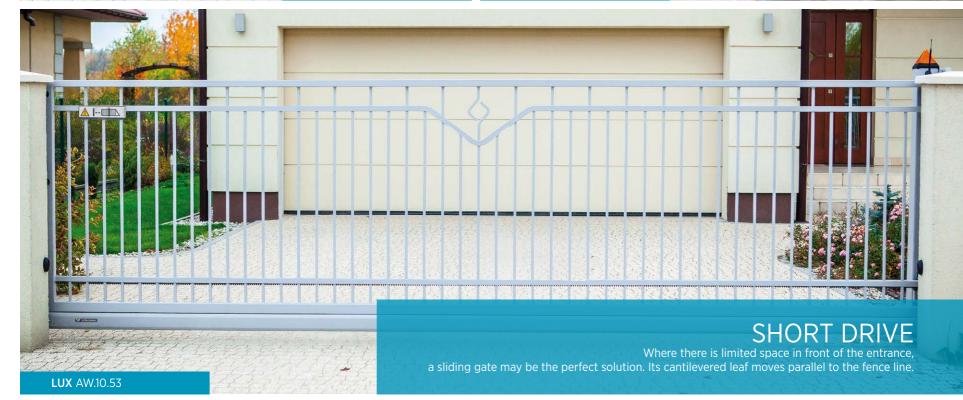

of closed steel shapes topped with caps along the infill top edge.







## **BASIC** COLLECTION

## POWER OF SIMPLICITY

#### **BASIC MODELS**





The BASIC infills are made of closed steel shapes with the cross section of 15x15 [mm].

## AVAILABLE FENCE OPTIONS straight finish of the top edge convex arc finish of the top edge A top S top





• OGRODZENIA • FENCES • ZAUNSYSTEME • CLÔTURES • ОГРАЖДЕНИЯ
• STÄNGSEL • OPLOTENIA • OPLOCENÍ • GRINDER • APTVĖRIMAI • NOŽOGOJUMI • AFSLUITINGEN • HEGN • PIIRDED • HEKWERKEN • AIDAT • RECINZIONI • KERITÉSEK • OGRADE

# WICKET Wicket shall be installed so as to ensure free entry into the premises. It may be opening in any direction. Locking system type is important: either electromagnetic or conventional lock.



**LUX** AW.10.56

































#### PLACE FOR WASTE CONTAINER

It is easy to solve the issue of waste container location at our plot. For this purpose, you may build a garden house, wall or fence provided with extra wickets or segments.

















#### NON-STANDARD DESIGNS

A WIŚNIOWSKI fence can match any element of your home environment. Fencing segments are also produced in the summit style, used to imitate the canopy of a dormer. The colour of the fence has also been matched to guarantee uniformity of style with the house facade.















### When looking for different solutions, let us inspire you





The products shown in this brochure may not fully match those currently available • This brochure does not constitute an offer within the meaning of the Civil Code • The manufacturer reser