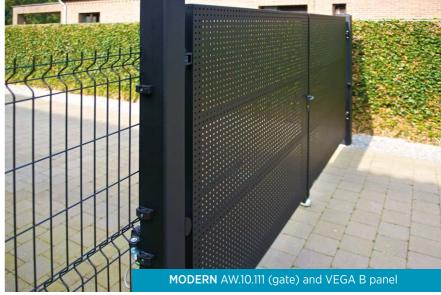

### MODERN COLLECTION

The MODERN system infills are composed of hollow sections and perforated or solid sheets, depending on the design.

#### INFILL TYPES IN DESIGNS: AW.10.101, AW.10.102, AW.10.108, AW.10.109, AW.10.111, AW.10.112

**AVAILABLE FENCE OPTIONS** 

- railing available
- straight finish of the top edge

Perforated steel Qg 5-8 Perforated steel Qg 10-30 Perforated steel Rv 5-8 Perforated steel Oz 10-16