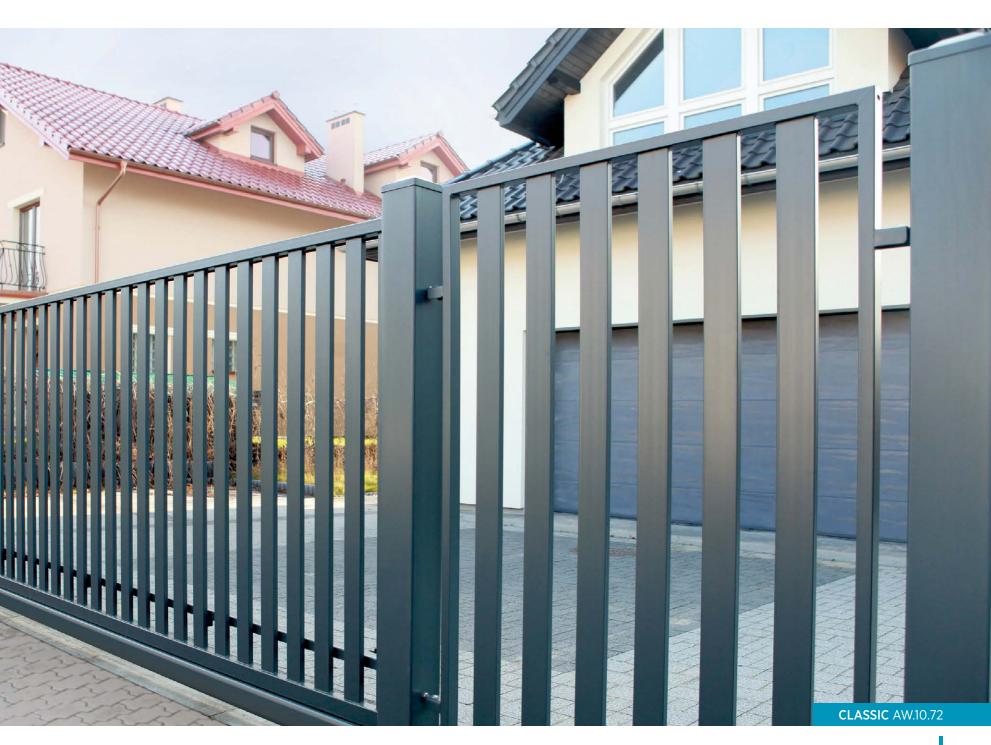

op edge.

- $\hfill \square$  straight finish of the top edge
- concave arc finish of the top edge
- convex arc finish of the top edge



KP ball



## **STYLE** COLLECTION

# NOBILITY OF LINE





#### **STYLE MODELS**



## STYLE COLLECTION

The STYLE infills are made of steel bars with the cross section of 12x12 [mm].







## **VARIO** COLLECTION

## CLASSICAL GEOMETRY

#### **VARIO MODELS**







AW.**10.84** (20x20)



#### VARIO COLLECTION

The VARIO infill is made of closed steel shapes topped with decorative finials along the infill top edge.

#### **AVAILABLE FENCE OPTIONS**

railing available

straight finish of the top edge

concave arc finish of the top edge

convex arc finish of the top edge

**TOPS** 





K-ABS

O-ABS



## CLASSIC COLLECTION

## HARMONIOUS MINIMALISM





#### **CLASSIC MODELS**



## **CLASSIC** COLLECTION

The CLASSIC infill is made of closed steel shapes topped with caps along the infill top edge.







## **BASIC** COLLECTION

## POWER OF SIMPLICITY

#### **BASIC MODELS**





The BASIC infills are made of closed steel shapes with the cross section of 15x15 [mm].

## AVAILABLE FENCE OPTIONS straight finish of the top edge convex arc finish of the top edge A top S top





• OGRODZENIA • FENCES • ZAUNSYSTEME • CLÔTURES • ОГРАЖДЕНИЯ
• STÄNGSEL • OPLOTENIA • OPLOCENÍ • GRINDER • APTVĖRIMAI • NOŽOGOJUMI • AFSLUITINGEN • HEGN • PIIRDED • HEKWERKEN • AIDAT • RECINZIONI • KERITÉSEK • OGRADE

# WICKET Wicket shall be installed so as to ensure free entry into the premises. It may be opening in any direction. Locking system type is important: