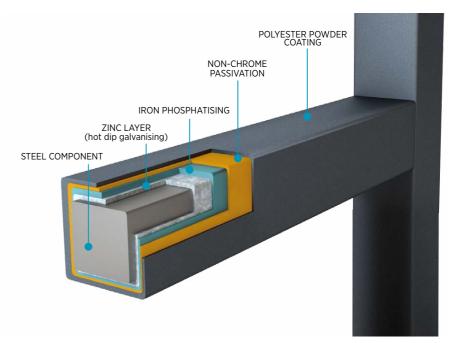

#### **DURABILITY**

Only a well-secured fence gives you lasting peace of mind, especially one that needs little in the way of maintenance. We produce WIŚNIOWSKI fences from tough and durable steel, then secure them against corrosion by hot dip galvanising followed by powder coating. Because the DUPLEX system galvanising and coating is done on a processing line created specifically for WIŚNIOWSKI fencing, the process can be monitored at every stage to ensure the highest possible quality. We acknowledge this by giving a ten-year anti-corrosion warranty for our steel fencing components.

Cross-section of a DUPLEX system secured element