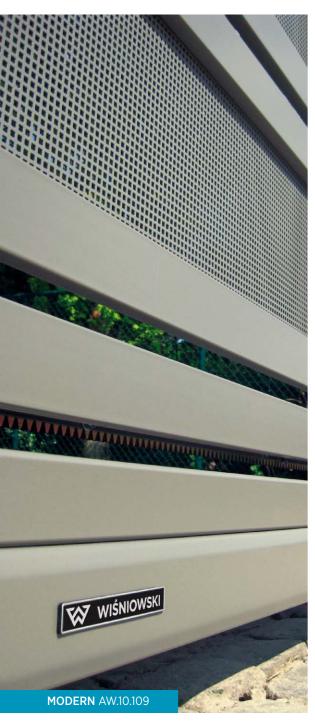

### MODERN COLLECTION

The MODERN system infills are composed of hollow sections and perforated or solid sheets, depending on the design.

#### INFILL TYPES IN DESIGNS: AW.10.101, AW.10.102, AW.10.108, AW.10.109, AW.10.111, AW.10.112

**AVAILABLE FENCE OPTIONS** 

- railing available
- straight finish of the top edge

Perforated steel Qg 5-8 Perforated steel Qg 10-30 Perforated steel Rv 5-8 Perforated steel Oz 10-16