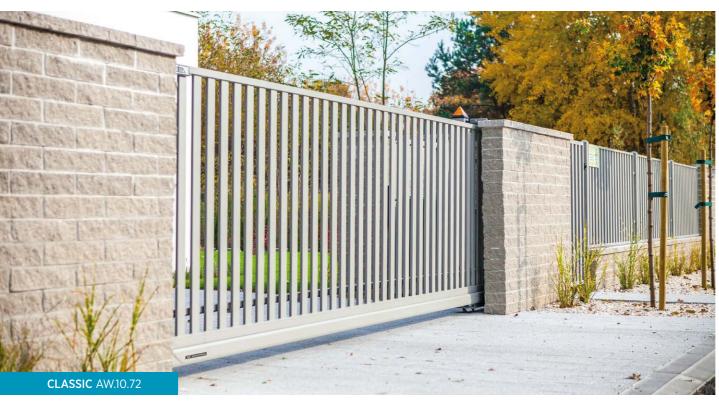

## CLASSIC COLLECTION

## HARMONIOUS MINIMALISM

#### **CLASSIC MODELS**

## **CLASSIC** COLLECTION

The CLASSIC infill is made of closed steel shapes topped with caps along the infill top edge.