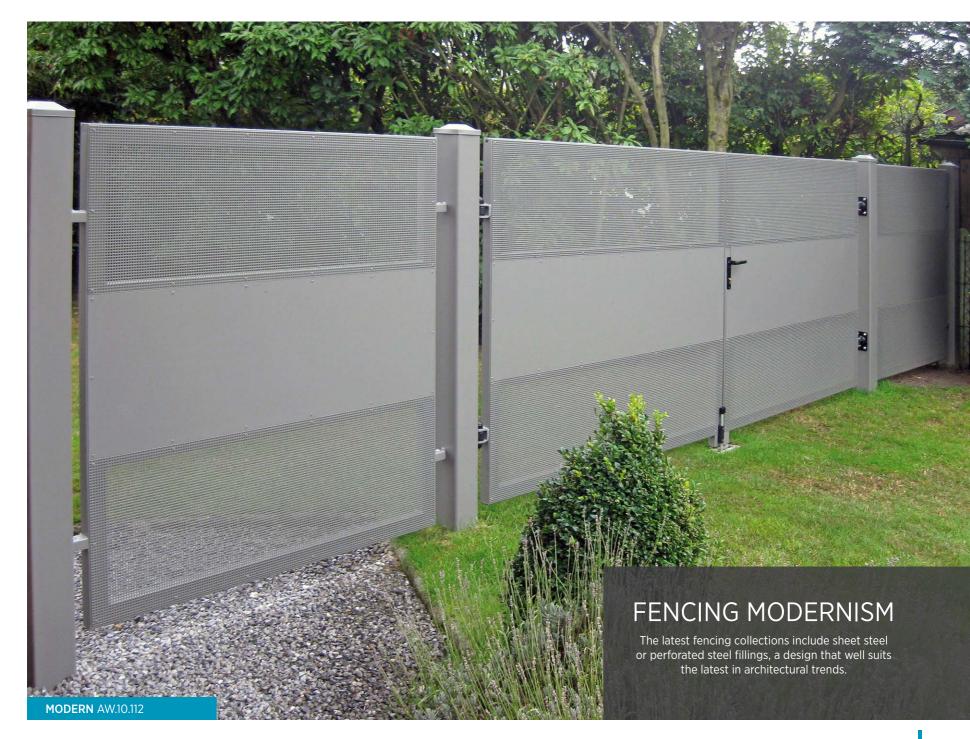

### MODERN COLLECTION

The MODERN system infills are composed of hollow sections and perforated or solid sheets, depending on the design.

#### INFILL TYPES IN DESIGNS: AW.10.101, AW.10.102, AW.10.108, AW.10.109, AW.10.111, AW.10.112

**AVAILABLE FENCE OPTIONS** 

- railing available
- straight finish of the top edge

Perforated steel Qg 5-8 Perforated steel Qg 10-30 Perforated steel Rv 5-8 Perforated steel Oz 10-16