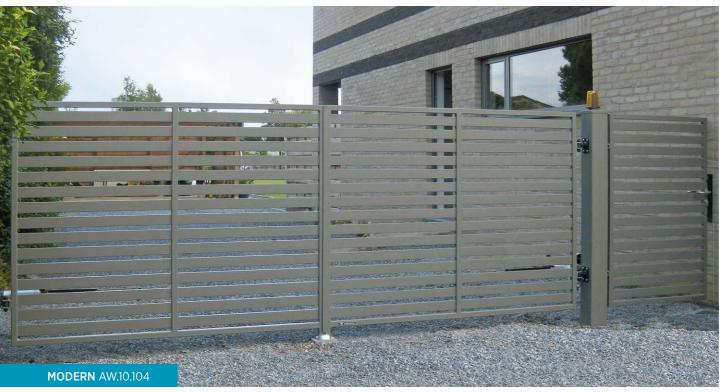

## MODERN COLLECTION

## INSPIRING MODERNITY

#### MODERN MODELS

### MODERN COLLECTION

The MODERN system infills are composed of hollow sections and perforated or solid sheets, depending on the design.