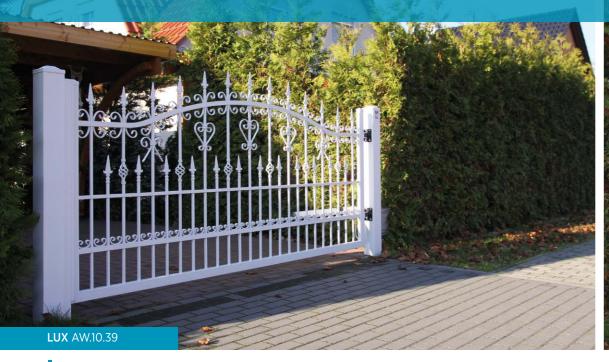

### LUX COLLECTION

The LUX infills are made of steel bars with the cross section of 14x14 [mm].