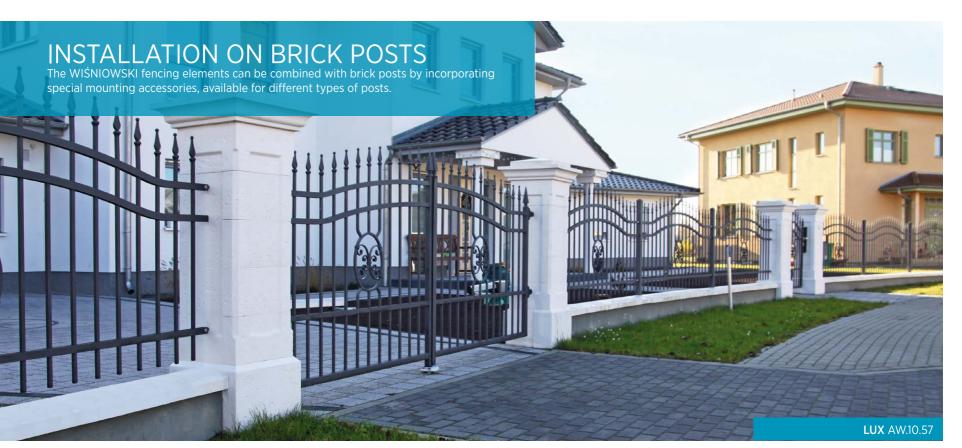

f closed steel shapes topped with caps along the infill top edge.







## **BASIC** COLLECTION

## POWER OF SIMPLICITY

#### **BASIC MODELS**





The BASIC infills are made of closed steel shapes with the cross section of 15x15 [mm].

## AVAILABLE FENCE OPTIONS straight finish of the top edge convex arc finish of the top edge A top S top





• OGRODZENIA • FENCES • ZAUNSYSTEME • CLÔTURES • ОГРАЖДЕНИЯ
• STÄNGSEL • OPLOTENIA • OPLOCENÍ • GRINDER • APTVĖRIMAI • NOŽOGOJUMI • AFSLUITINGEN • HEGN • PIIRDED • HEKWERKEN • AIDAT • RECINZIONI • KERITÉSEK • OGRADE

# WICKET Wicket shall be installed so as to ensure free entry into the premises. It may be opening in any direction. Locking system type is important: either electromagnetic or conventional lock.



**LUX** AW.10.56

































#### PLACE FOR WASTE CONTAINER

It is easy to solve the issue of waste container location at our plot. For this purpose, you may build a garden house, wall or fence provided with extra wickets or segments.

















#### NON-STANDARD DESIGNS

A WIŚNIOWSKI fence can match any element of your home environment. Fencing segments are also produced in the summit style, used to imitate the canopy of a dormer. The colour of the fence has also been matched to guarantee uniformity of style with the house facade.















### When looking for different solutions, let us inspire you





The products shown in this brochure may not fully match those currently available • This brochure does not constitute an offer within the meaning of the Civil Code • The manufacturer reserve