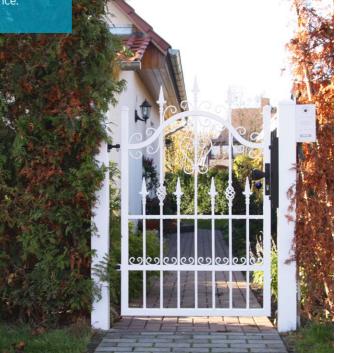

# WICKET Wicket shall be installed so as to ensure free entry into the premises. It may be opening in any direction. Locking system type is important: either electromagnetic or conventional lock.

**LUX** AW.10.56