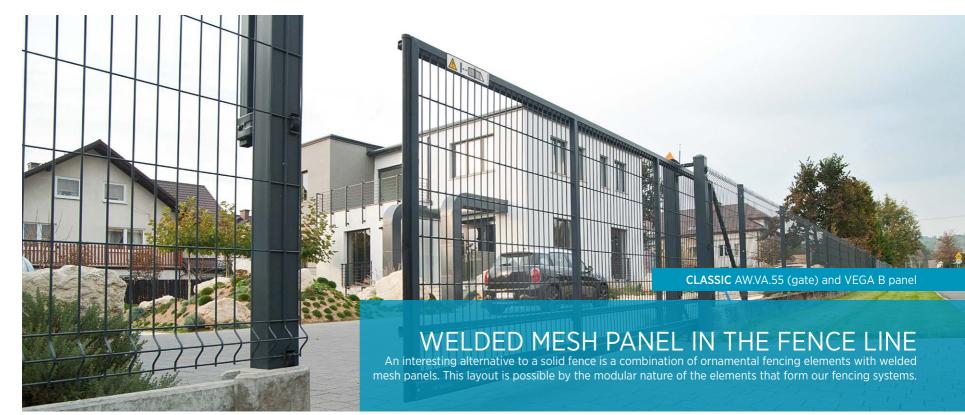

f 15x15 [mm].

## AVAILABLE FENCE OPTIONS straight finish of the top edge convex arc finish of the top edge A top S top





• OGRODZENIA • FENCES • ZAUNSYSTEME • CLÔTURES • ОГРАЖДЕНИЯ
• STÄNGSEL • OPLOTENIA • OPLOCENÍ • GRINDER • APTVĖRIMAI • NOŽOGOJUMI • AFSLUITINGEN • HEGN • PIIRDED • HEKWERKEN • AIDAT • RECINZIONI • KERITÉSEK • OGRADE

# WICKET Wicket shall be installed so as to ensure free entry into the premises. It may be opening in any direction. Locking system type is important: either electromagnetic or conventional lock.



**LUX** AW.10.56

































#### PLACE FOR WASTE CONTAINER

It is easy to solve the issue of waste container location at our plot. For this purpose, you may build a garden house, wall or fence provided with extra wickets or segments.

















#### NON-STANDARD DESIGNS

A WIŚNIOWSKI fence can match any element of your home environment. Fencing segments are also produced in the summit style, used to imitate the canopy of a dormer. The colour of the fence has also been matched to guarantee uniformity of style with the house facade.















### When looking for different solutions, let us inspire you





The products shown in this brochure may not fully match those currently available • This brochure does not constitute an offer within the meaning of the Civil Code • The manufacturer reserves the right to make changes • NOTE: the actual colours may vary from those shown in this brochure • All rights reserved • Reproduction and use, even partial, is allowed only with the consent of "WIŚNIOWSKI" Sp. z o.o. S.K.A