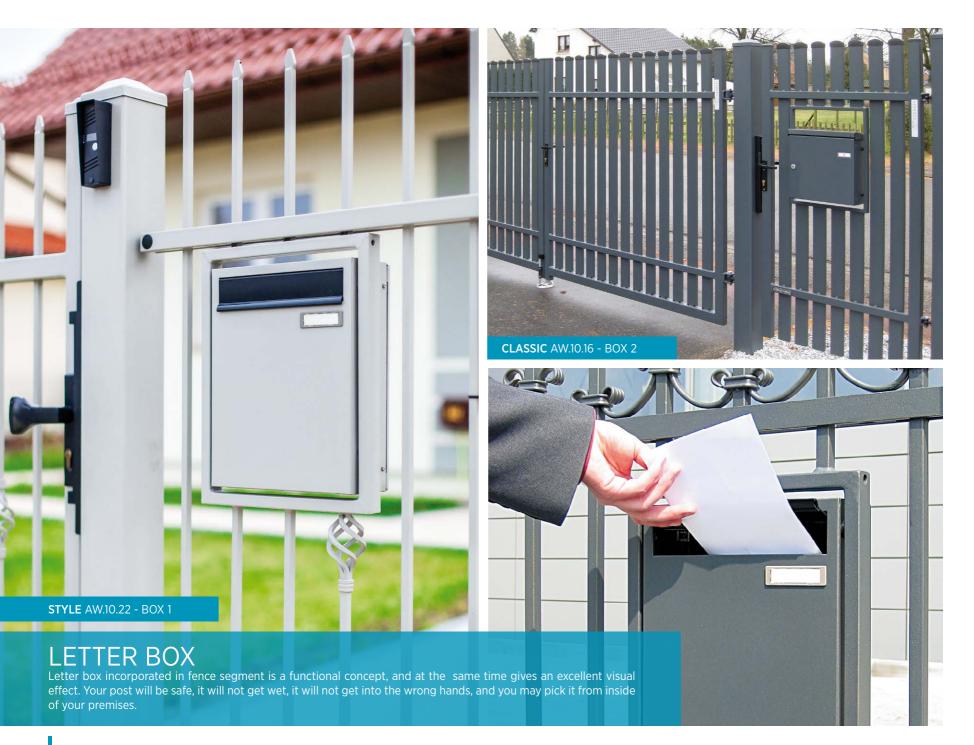

A well-thought-out and professionally designed fencing system is essential to ensure ease of use. Therefore, it is important that all utility elements are incorporated into the design, including: vehicle gate, wicket, fencing segments and even the letter box.