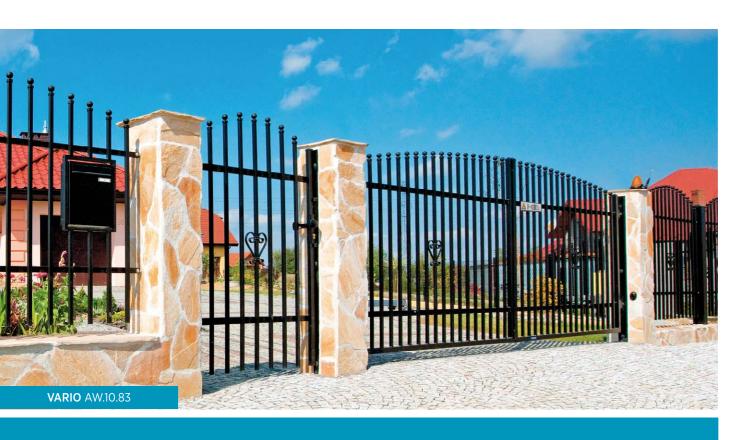

#### VARIO COLLECTION

The VARIO infill is made of closed steel shapes topped with decorative finials along the infill top edge.