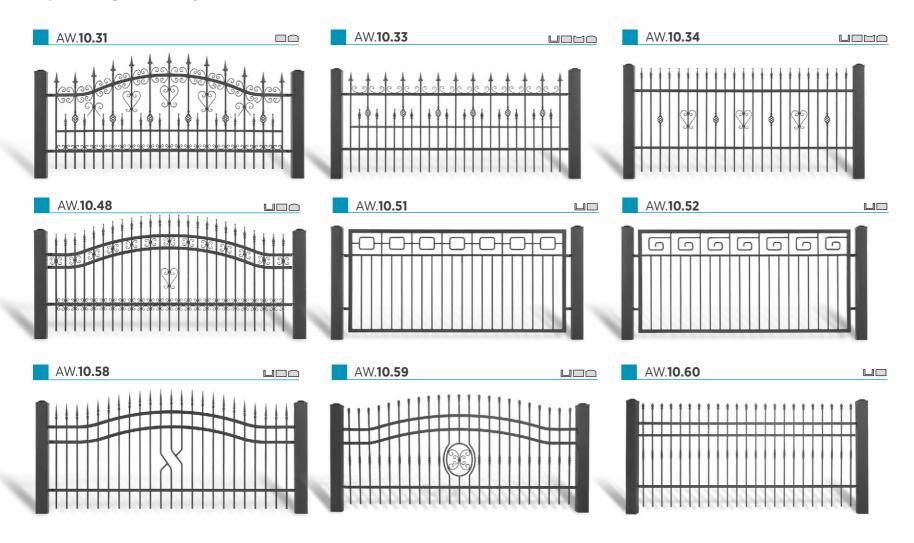

#### **LUX MODELS**

### LUX COLLECTION

The LUX infills are made of steel bars with the cross section of 14x14 [mm].