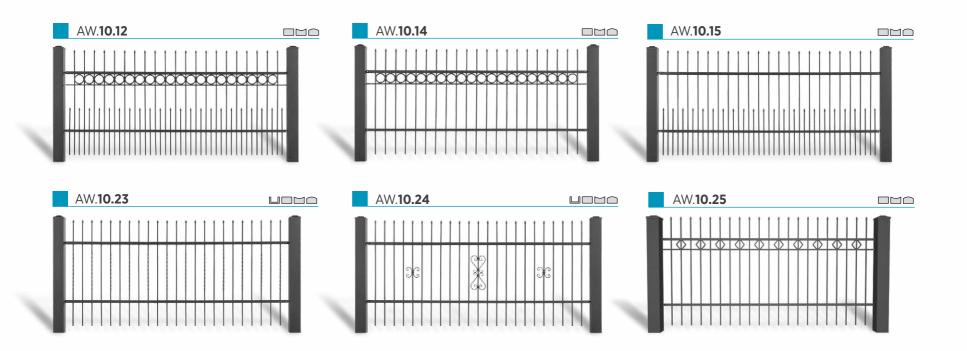

### LUX COLLECTION

The LUX infills are made of steel bars with the cross section of 14x14 [mm].