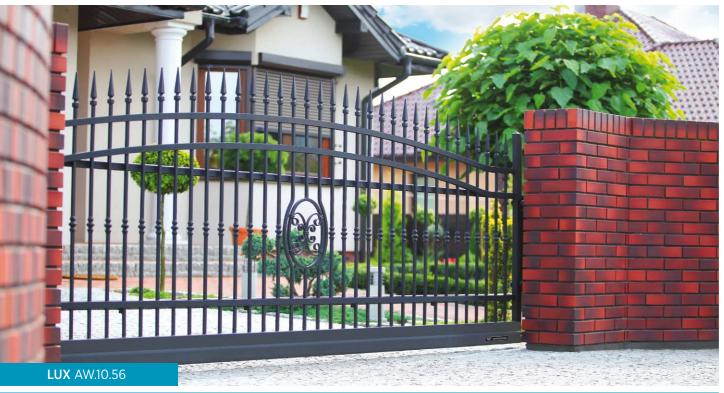

# WICKET Wicket shall be installed so as to ensure free entry into the premises. It may be opening in any direction. Locking system type is important: either electromagnetic or conventional lock.

**LUX** AW.10.56