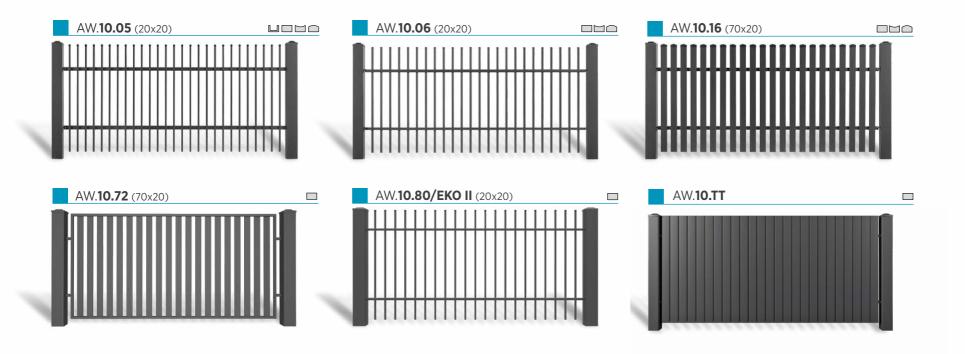

#### **CLASSIC MODELS**

## **CLASSIC** COLLECTION

The CLASSIC infill is made of closed steel shapes topped with caps along the infill top edge.