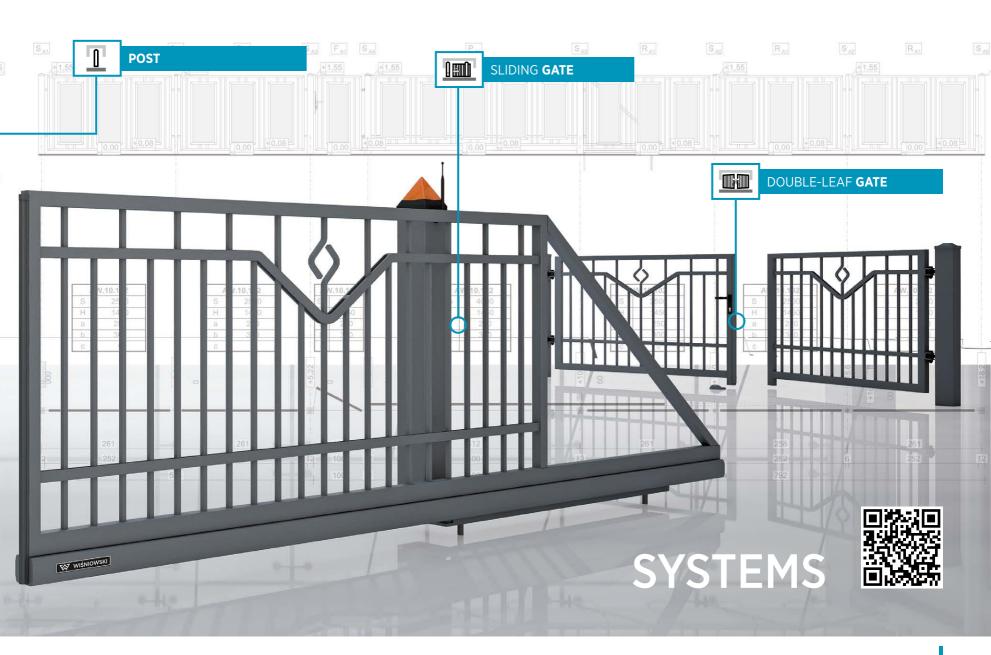

liges us to make continuous improvements to our processes and products. Our experience is our guarantee of stability and responsibility for our products throughout their life. It is also the **promise of the highest in quality and safety.** 



WIŚNIOWSKI fencing is the finishing touch that gives you a sense of security and peace of mind. Discovering the preferences and requirements of our customers has led us to create **dozens of designs** that easily fit into traditional and modern buildings. A well thought-out system of gates for people and vehicles will provide good access control for your property. Move up to a new level in prestigious, functional and durable fencing systems. Move up to WIŚNIOWSKI.

WIŚNIOWSKI To Crown Your Investment.

#### FUNCTIONAL LAYOUTS - EFFECTIVE SYSTEMS





#### **COLOURS AND TEXTURES**

#### STANDARD COLOURS - MATT

Gentian blue, RAL 5010/MATT Mass green, RAL 6005/MATT Anthracite grey, RAL 7016/MATT

Stone grey, RAL 7030/MATT

Sepia brown, RAL 8014/MATT Grey brown, RAL 8019/MATT

Jet black RAL 9005/MATT & MATT STRUKTURA

#### NON-STANDARD COLOURS - MATT

Wine red, RAL 3005/MATT Window gray, RAL 7040/MATT Chocolate brown, RAL 8017/MATT

Traffic white, RAL 9016/MATT



RAL colours



Wide range of colours and designs allows to match fence to facade, door and window joinery and finish elements of the building. Moreover, powder coating guarantees great aesthetic effect: the surface is free from sagging, it is possible to obtain various decorative effects and different gloss levels.

Comment: Colours and gloss levels shown shall be considered i