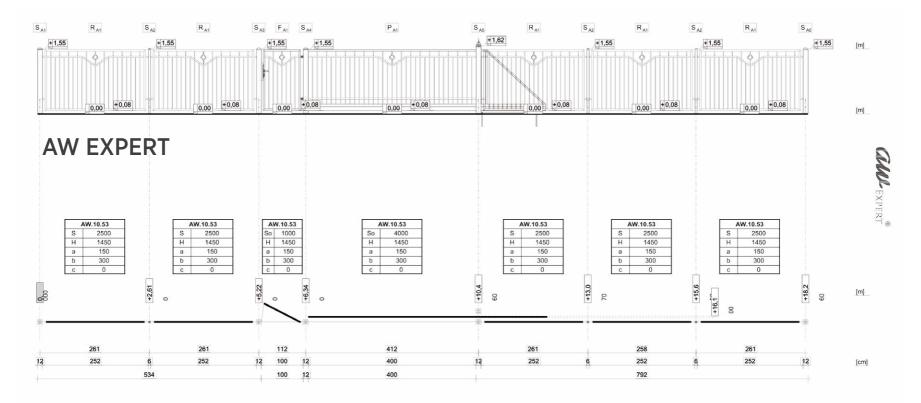

The creation of the optimal solution is supported by our groundbreaking software, AW Expert, a unique application to aid in the design of fences. This tool enables the operator to generate and cost out a design within a few minutes. AW Expert is the perfect solution to aid the fencing design process for both large and small properties, regardless of the land relief. As a result, whether laying out a new fence or simply renovating an existing one, you can see and modify the fence lines, choose the locations for different segment types, and select the placement of gates, wickets, and even the letter box. At the same time, AW Expert estimates the costs, which may also be attached to an application by the appropriate office. The design is printable as a report, which greatly simplifies order execution.