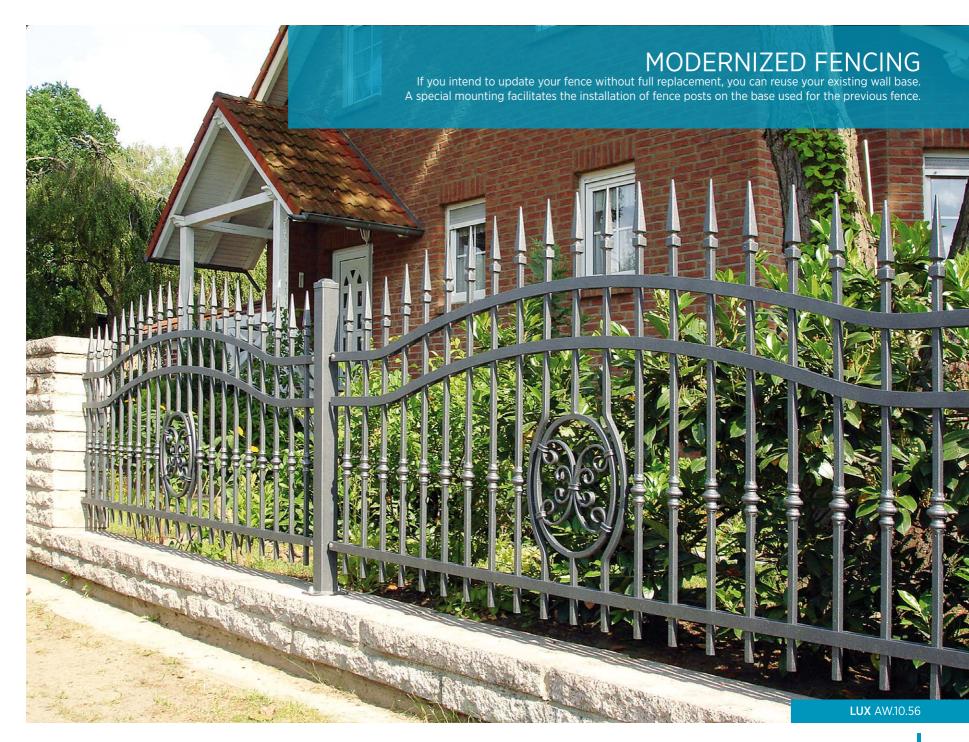

# WICKET Wicket shall be installed so as to ensure free entry into the premises. It may be opening in any direction. Locking system type is important: either electromagnetic or conventional lock.

**LUX** AW.10.56