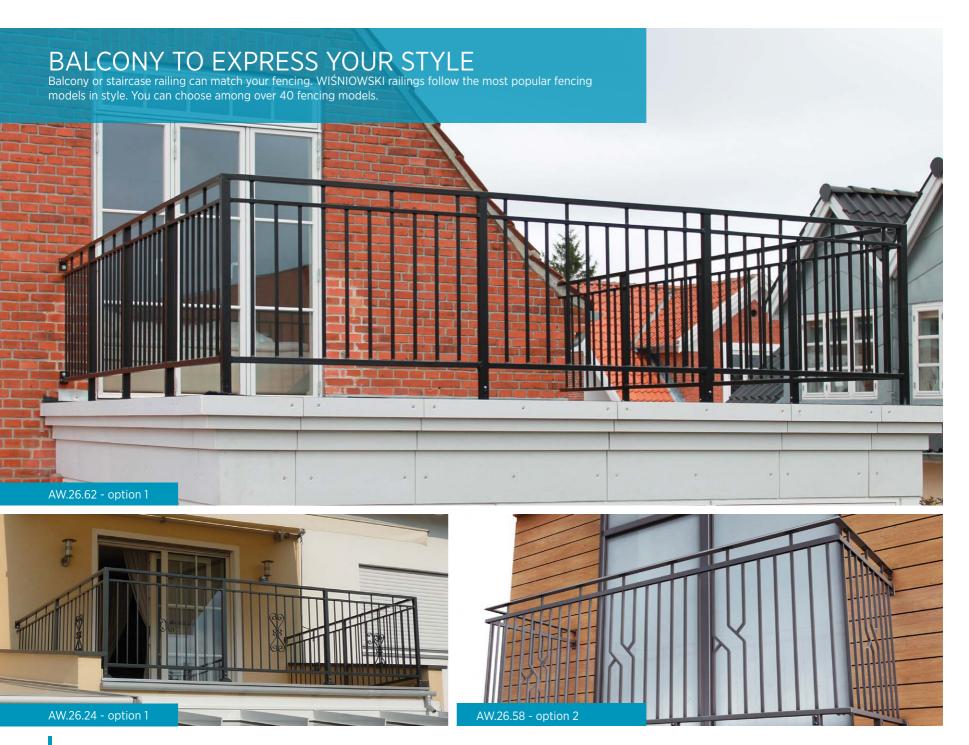

#### **SAFETY** AND RELIABILITY

Photocells make the gate stop and reverse to its open position, if any obstacle is detected in the driveway.