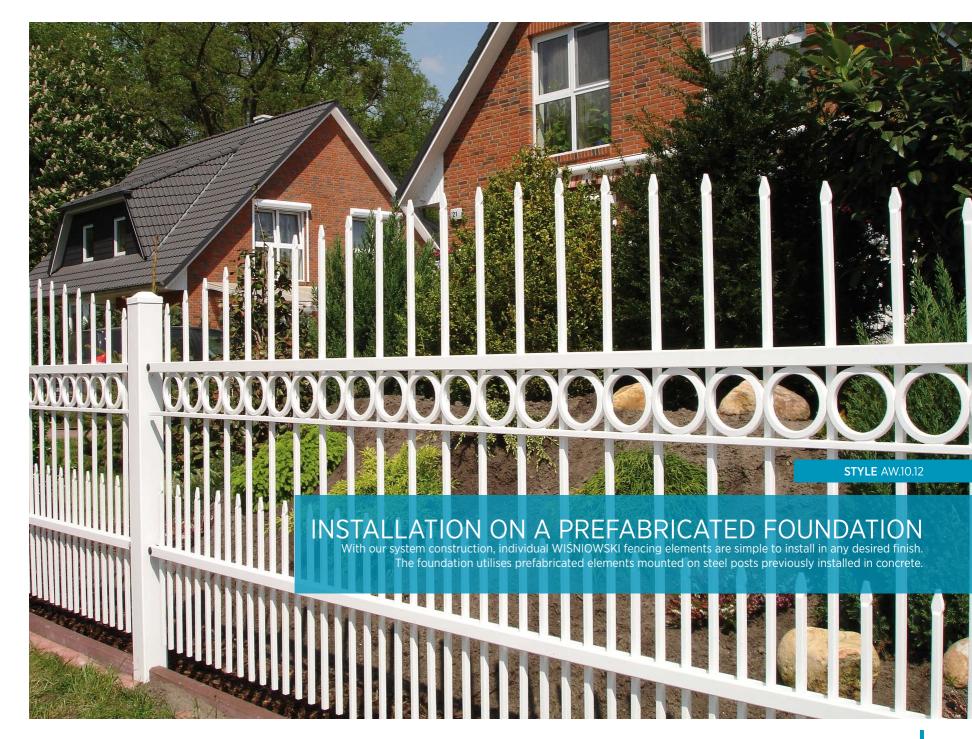

#### **DURABILITY**

Only a well-secured fence gives you lasting peace of mind, especially one that needs little in the way of maintenance. We produce WIŚNIOWSKI fences from tough and durable steel, then secure them against corrosion by hot dip galvanising followed by powder coating. Because the DUPLEX system galvanising and coating is done on a processing line created specifically for WIŚNIOWSKI fencing, the process can be monitored at every stage to ensure the highest possible quality. We acknowledge this by giving a ten-year anti-corrosion warranty for our steel fencing components.