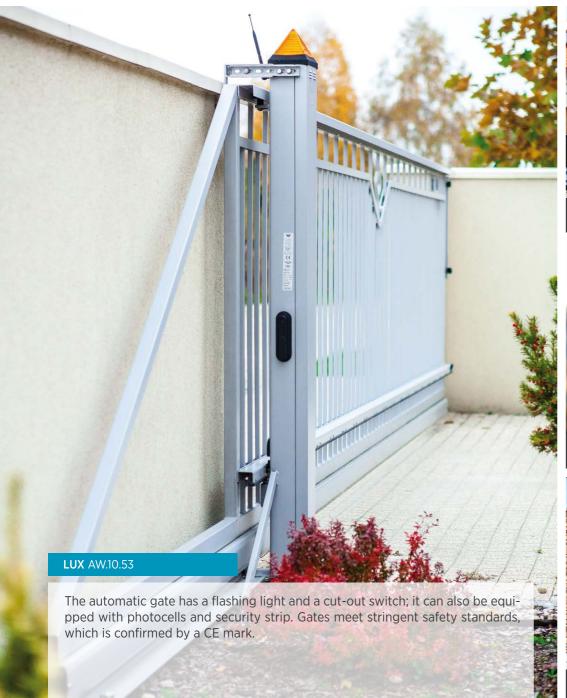

# WICKET Wicket shall be installed so as to ensure free entry into the premises. It may be opening in any direction. Locking system type is important: either electromagnetic or conventional lock.

**LUX** AW.10.56