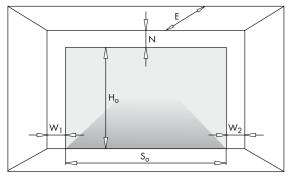

### **ASSEMBLY DIMENSIONS**

The assembly dimensions and their designation required for correct selection and assembly of WIŚNIOWSKI® sectional garage doors.

S<sub>o</sub> - opening width, ordering dimension

S, - drive-in clear width with the door installed

H<sub>a</sub> - opening height, ordering dimension

H<sub>i</sub> - drive-in clear height with the door installed

N - required minimum headroom

W, - required minimum side space

W, - required minimum side space

E - minimum garage depth with free space under the ceiling

L, - drive rail length

<sup>(1) -</sup> At the door height of 2200 [mm] N<sub>min</sub> is 220 [mm].