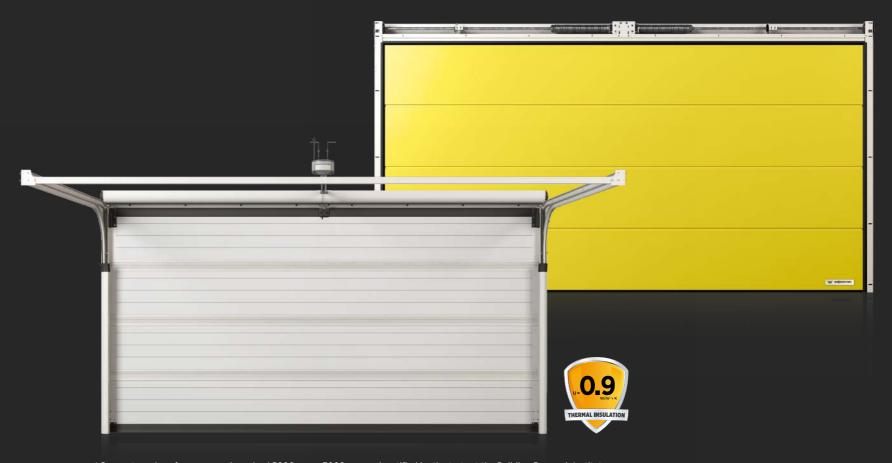

# Revolutionary INSULATED

Thermal insulation is what makes PRIME stand out and qualify the door among the products recommended for energy-saving or even passive buildings. PRIME answers the demand for maximised energy gain and the minimised thermal losses of buildings.

Achieving this performance in a garage door required the lowest heat transfer coefficient attainable.

PRIME fully benefits from the thermal insulation properties of the INNOVO panels and the PRIME sealing systems to eliminate heat losses at the 'thinnest' points across the door curtain.

### **EFFICIENT INSULATION**

The U index of the INNOVO panel is 0.37 W/m<sup>2</sup>K, which translates into the thermal insulation performance of the whole door. The new panel, the double top and bottom seals of the door curtain and the panel joint covers helped us achieve an excellent heat transfer coefficient of 0.9 W/m<sup>2</sup>K\*.

<sup>\*</sup> Parameters given for a garage door sized 3000 mm x 3000 mm and certified by the tests at the Building Research Institute.