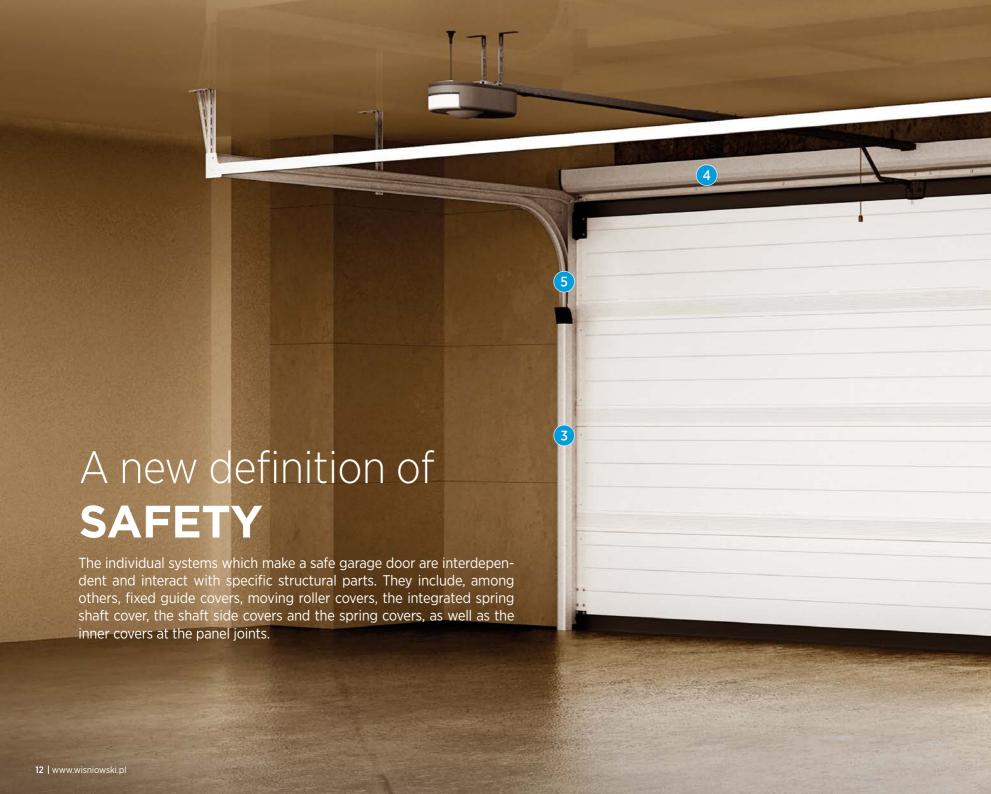

# An icon of **SAFETY**

PRIME does away with safety stereotypes. It is not simply a vision of a high aesthetic garage door, it is also our reflection of care for safety.

PRIME is an end-to-end approach to safety and security: we have applied the technology not only to protect, but first to prevent hazards. The numerous advanced safety systems of the structural parts and mechanisms help protect all users and make your home a safer place.

With a perfectly integrated drive system, PRIME is a technological precursor every detail of which demonstrates the inextricability of quality and safety.