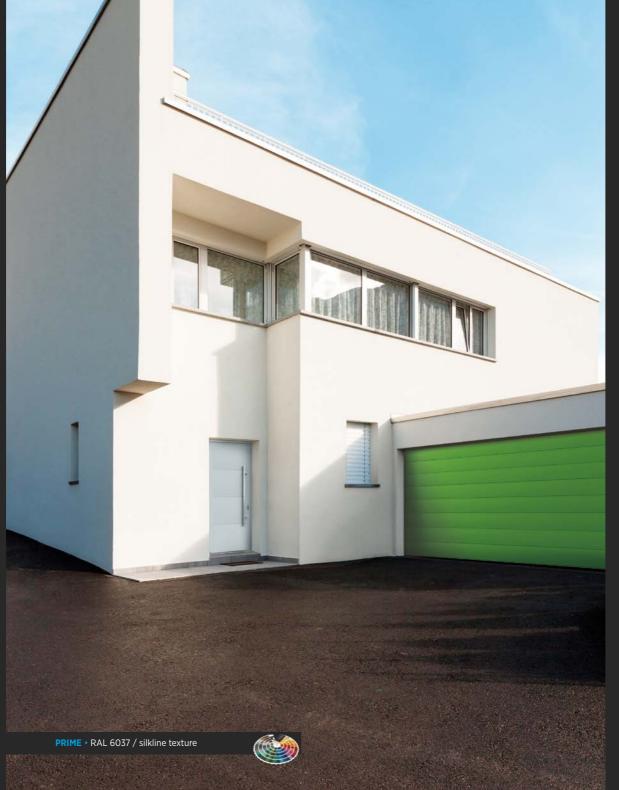

### **COLOUR AND TEXTURE**

The rich palette of PRIME colours and textures allow freedom to design at will and enhance the architectural space of any building.

The PRIME doors are available in wood colours: Golden Oak (smoothgrain) and Walnut (smoothgrain)