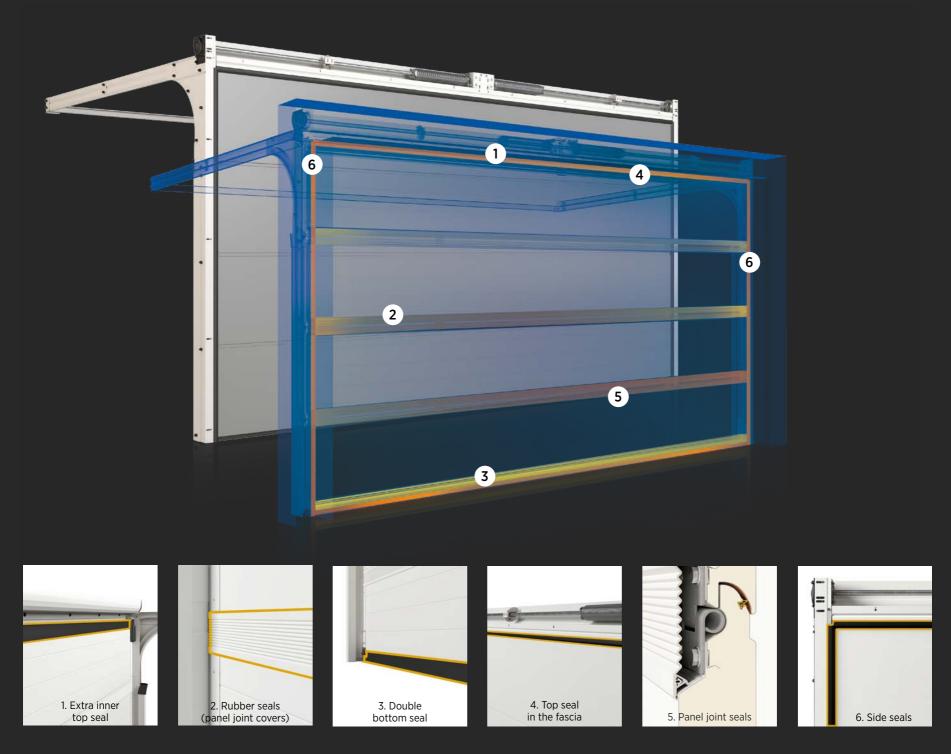

Achieving this performance in a garage door required the lowest heat transfer coefficient attainable.

PRIME fully benefits from the thermal insulation properties of the INNOVO panels and the PRIME sealing systems to eliminate heat losses at the 'thinnest' points across the door curtain.

### **EFFICIENT INSULATION**

The U index of the INNOVO panel is 0.37 W/m<sup>2</sup>K, which translates into the thermal insulation performance of the whole door. The new panel, the double top and bottom seals of the door curtain and the panel joint covers helped us achieve an excellent heat transfer coefficient of 0.9 W/m<sup>2</sup>K\*.