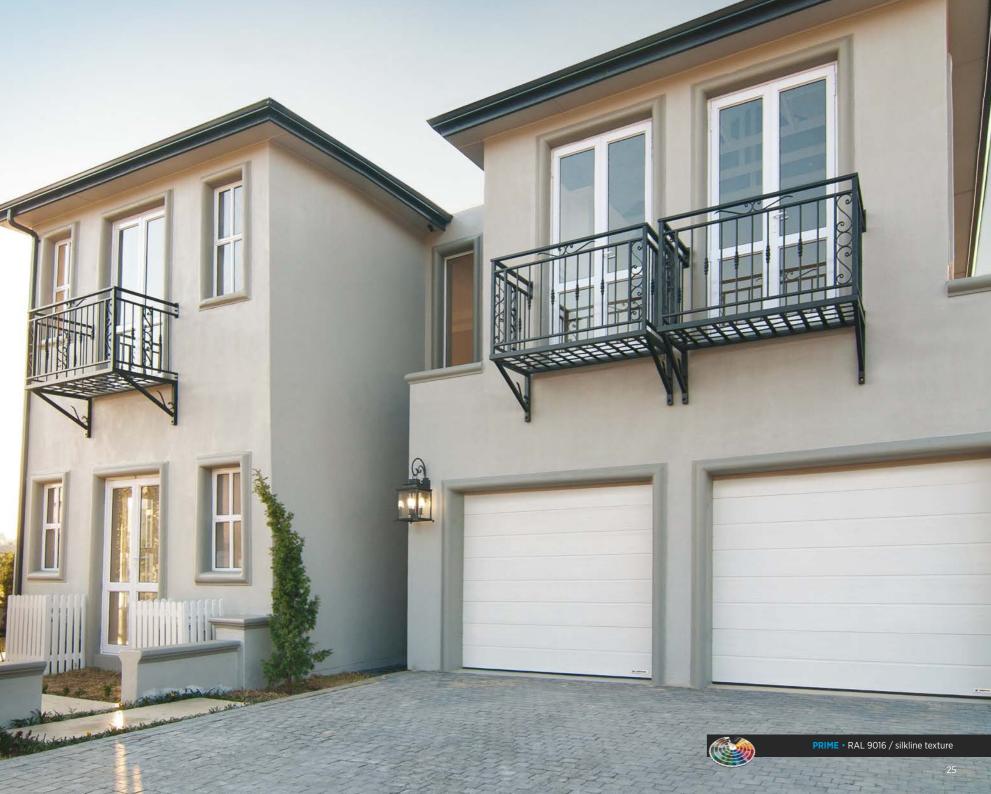

### **COLOUR AND TEXTURE**

The rich palette of PRIME colours and textures allow freedom to design at will and enhance the architectural space of any building.

The PRIME doors are available in wood colours: Golden Oak (smoothgrain) and Walnut (smoothgrain)

# The Crowning OF YOUR INVESTMENT

We designed PRIME carefully to make it perfect inside and out. Inspired by your needs, it has been endowed with special features that make the door unique in every respect.