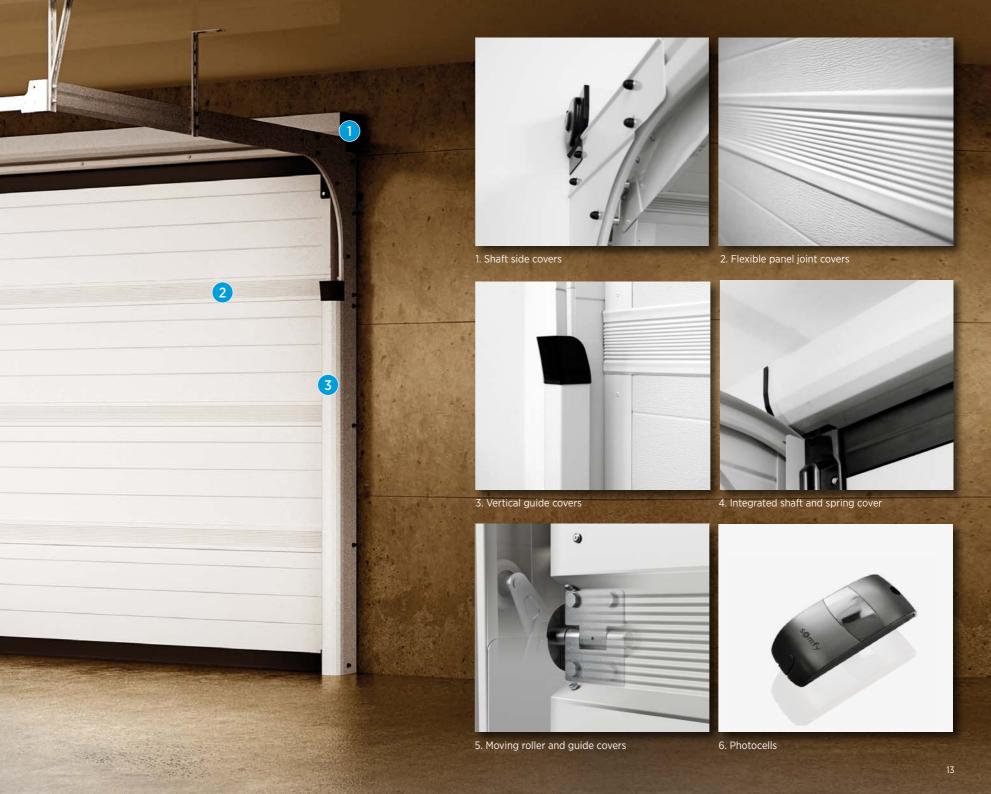

# An icon of **SAFETY**

PRIME does away with safety stereotypes. It is not simply a vision of a high aesthetic garage door, it is also our reflection of care for safety.

PRIME is an end-to-end approach to safety and security: we have applied the technology not only to protect, but first to prevent hazards. The numerous advanced safety systems of the structural parts and mechanisms help protect all users and make your home a safer place.

With a perfectly integrated drive system, PRIME is a technological precursor every detail of which demonstrates the inextricability of quality and safety.