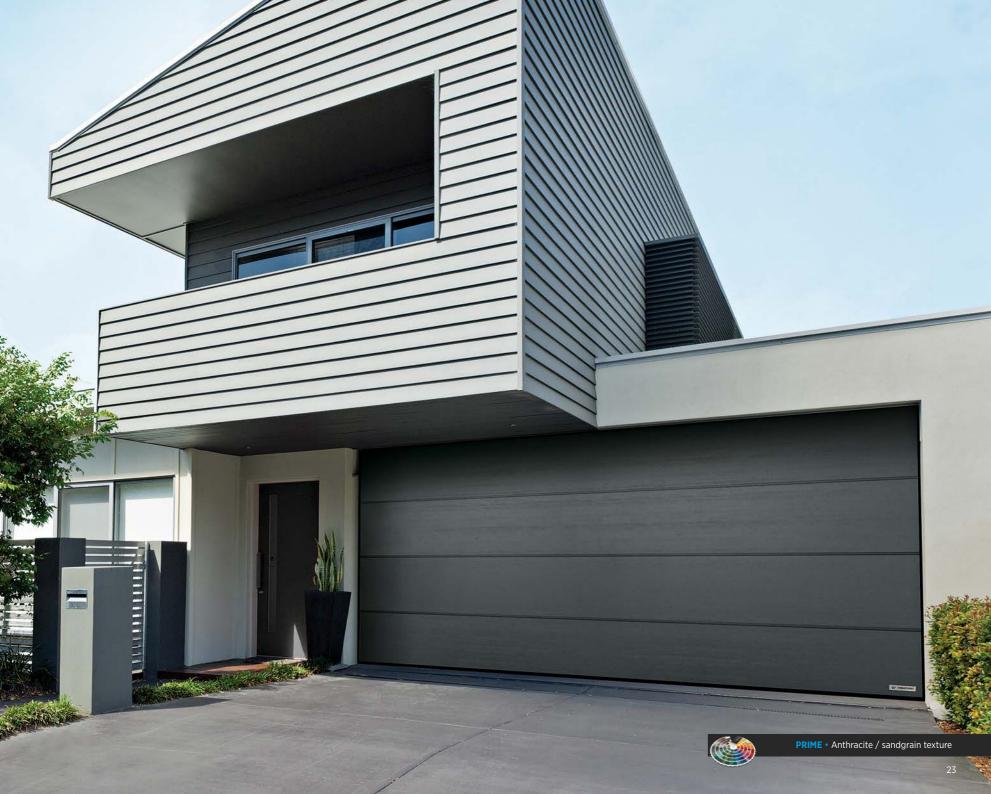

### **COLOUR AND TEXTURE**

The rich palette of PRIME colours and textures allow freedom to design at will and enhance the architectural space of any building.

The PRIME doors are available in wood colours: Golden Oak (smoothgrain) and Walnut (smoothgrain)