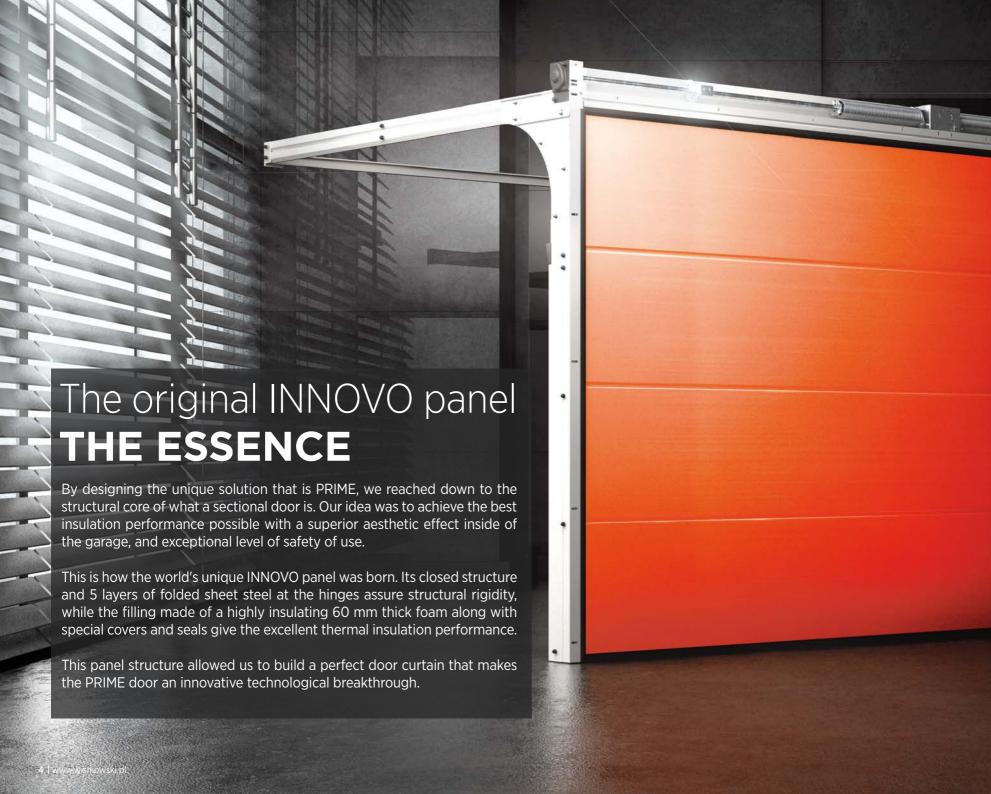

# Revolutionary INSULATED

Thermal insulation is what makes PRIME stand out and qualify the door among the products recommended for energy-saving or even passive buildings. PRIME answers the demand for maximised energy gain and the minimised thermal losses of buildings.

Achieving this performance in a garage door required the lowest heat transfer coefficient attainable.

PRIME fully benefits from the thermal insulation properties of the INNOVO panels and the PRIME sealing systems to eliminate heat losses at the 'thinnest' points across the door curtain.