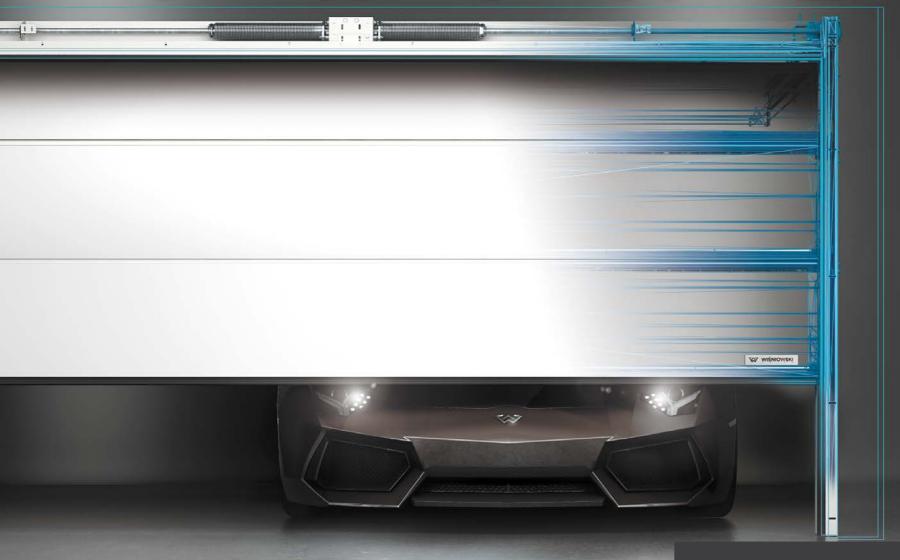

With a perfectly integrated drive system, PRIME is a technological precursor every detail of which demonstrates the inextricability of quality and safety.

# Drive unit SOMFY DEXXO PRO 3S RTS

THE PRECISE CONFIGURATION OF THE DRIVE SYSTEM IS THE BEST COMBINATION OF EXCELLENT PERFORMANCE, FULL CONTROL, COMFORT OF USE AND 100 PERCENT SAFETY.

**MECHANICAL ANTIBURGLARY LOCK** - keeps the door locked in the closed position and prevents unauthorised opening.