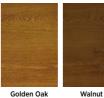

### **COLOUR AND TEXTURE**

The rich palette of PRIME colours and textures allow freedom to design at will and enhance the architectural space of any building.

The PRIME doors are available in wood colours: Golden Oak (smoothgrain) and Walnut (smoothgrain)