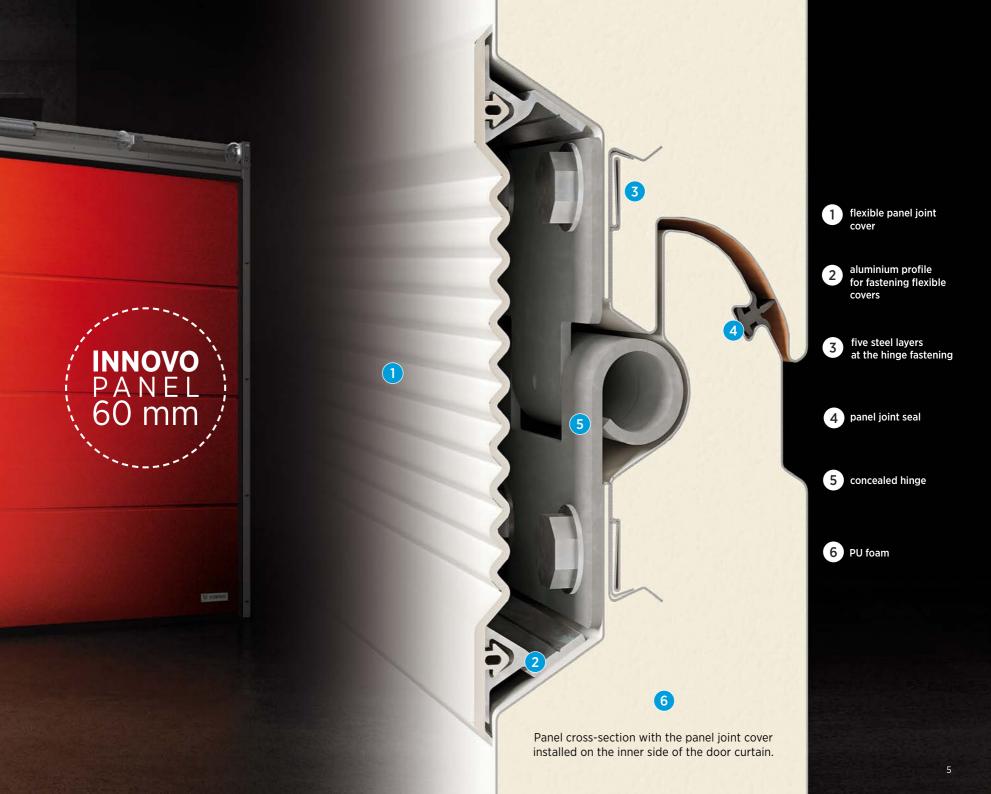

Achieving this performance in a garage door required the lowest heat transfer coefficient attainable.

PRIME fully benefits from the thermal insulation properties of the INNOVO panels and the PRIME sealing systems to eliminate heat losses at the 'thinnest' points across the door curtain.

### **EFFICIENT INSULATION**

The U index of the INNOVO panel is 0.37 W/m<sup>2</sup>K, which translates into the thermal insulation performance of the whole door. The new panel, the double top and bottom seals of the door curtain and the panel joint covers helped us achieve an excellent heat transfer coefficient of 0.9 W/m<sup>2</sup>K\*.