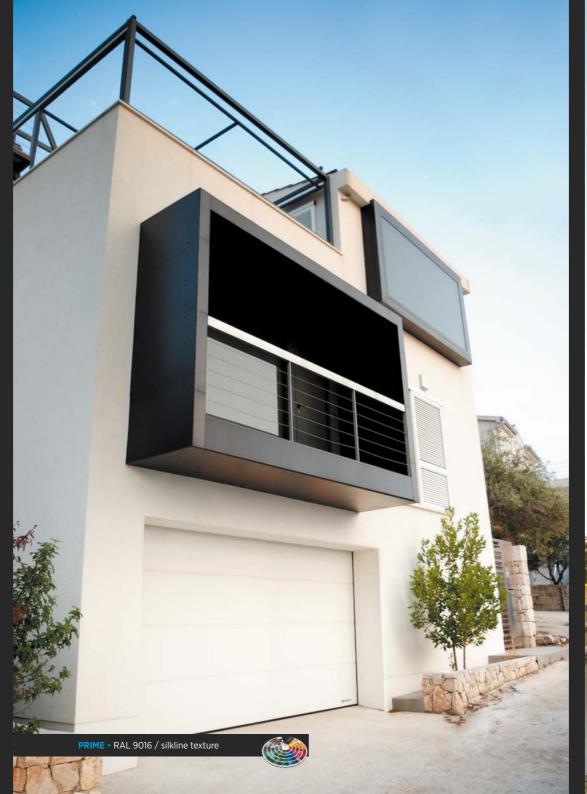

### **COLOUR AND TEXTURE**

The rich palette of PRIME colours and textures allow freedom to design at will and enhance the architectural space of any building.

The PRIME doors are available in wood colours: Golden Oak (smoothgrain) and Walnut (smoothgrain)

# The Crowning OF YOUR INVESTMENT

We designed PRIME carefully to make it perfect inside and out. Inspired by your needs, it has been endowed with special features that make the door unique in every respect.