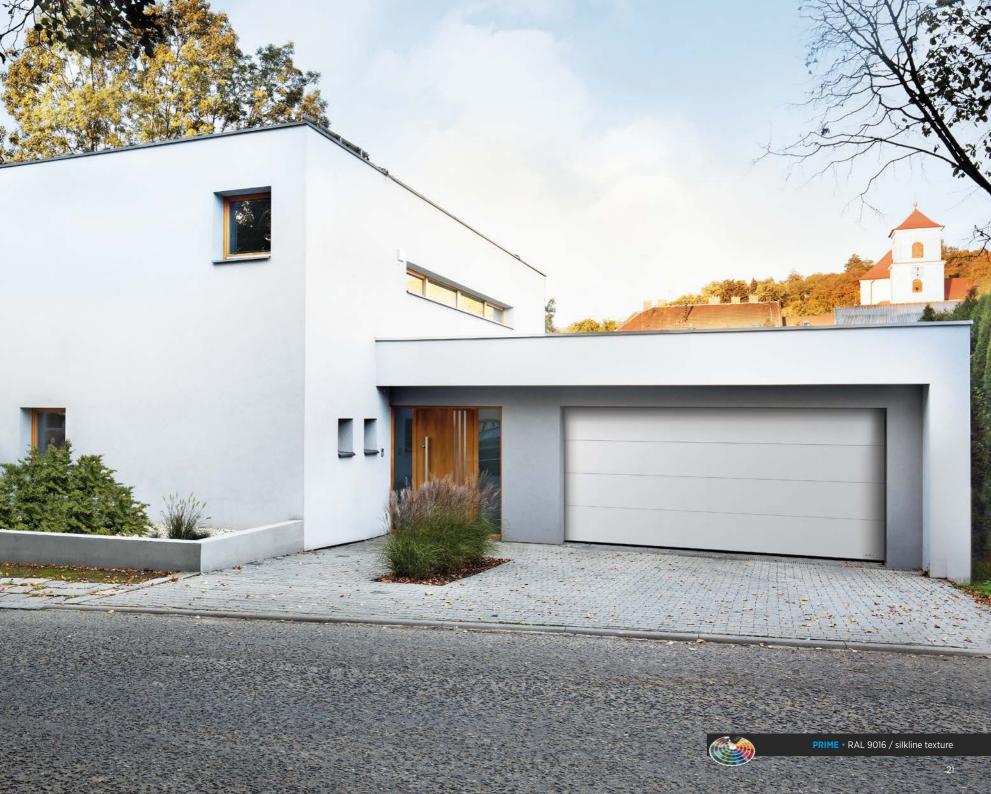

### **COLOUR AND TEXTURE**

The rich palette of PRIME colours and textures allow freedom to design at will and enhance the architectural space of any building.

The PRIME doors are available in wood colours: Golden Oak (smoothgrain) and Walnut (smoothgrain)