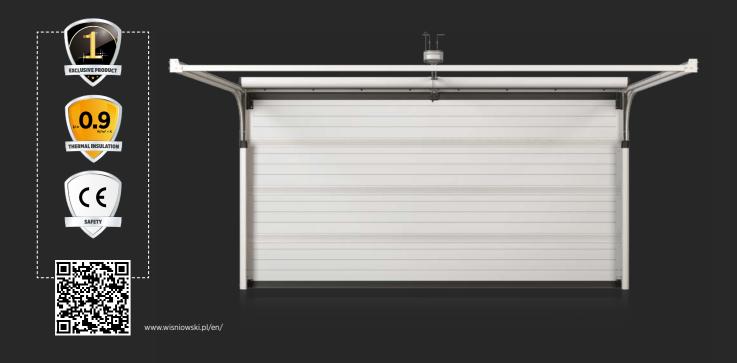

### **EFFICIENT INSULATION**

The U index of the INNOVO panel is 0.37 W/m<sup>2</sup>K, which translates into the thermal insulation performance of the whole door. The new panel, the double top and bottom seals of the door curtain and the panel joint covers helped us achieve an excellent heat transfer coefficient of 0.9 W/m<sup>2</sup>K\*.

<sup>\*</sup> Parameters given for a garage door sized 3000 mm x 3000 mm and certified by the tests at the Building Research Institute.