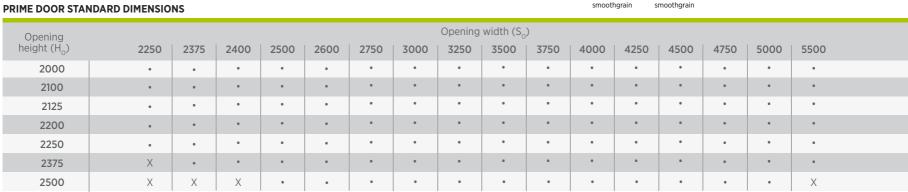

### **ASSEMBLY DIMENSIONS**

The assembly dimensions and their designation required for correct selection and assembly of WIŚNIOWSKI® sectional garage doors.

S<sub>o</sub> - opening width, ordering dimension

S, - drive-in clear width with the door installed

H<sub>a</sub> - opening height, ordering dimension

H<sub>i</sub> - drive-in clear height with the door installed

N - required minimum headroom

W, - required minimum side space

W, - required minimum side space

E - minimum garage depth with free space under the ceiling

L, - drive rail length

<sup>(1) -</sup> At the door height of 2200 [mm] N<sub>min</sub> is 220 [mm].